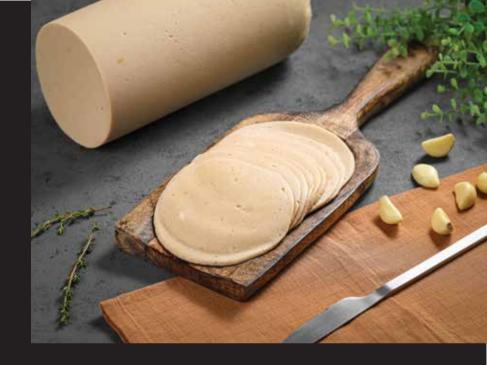

# CHICKEN MORTADELLA PLAIN

**Fully Cooked** 

#### **Nutrition Facts**

2.0 Servings per container Serving size 100 g

| Amount per serving   |               |       |
|----------------------|---------------|-------|
| Calories             | 134Kcal       |       |
|                      | Daily Value % |       |
| Total Fat            | 6.80g         | 9.71  |
| Saturated Fat        | 2.1g          | 10.50 |
| Trans Fat            | 0g            | 0.00  |
| Cholesterol          | 18.3mg        | 6.10  |
| Sodium               | 591.55mg      | 24.65 |
| Total Carbohydrate   | 2.1g          | 0.81  |
| Dietary Fibre        | 0.1g          | 0.36  |
| Total Sugar          | 0.15g         | 0.30  |
| Includes Added Sugar | 0g            | 0.00  |
| Protein              | 16.20g        | 32.40 |

\*% Daily Value (DV) tells you how much a nutrient in a serving of food contributes to a daily diet 2000 calories a day"