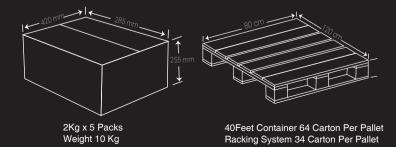

\*% Daily Value (DV) tells you how much a nutrient in a serving of food contributes to a daily diet 2000 calories a day"

2.5 Kg x 4 Packs Weight 10 Kg

40Feet Container 64 Carton Per Pallet Racking System 36 Carton Per Pallet