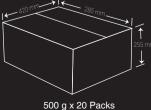

500 g x 20 Packs Weight 10 Kg

Racking System 45 Carton Per Pallet

\*% Daily Value (DV) tells you how much a nutrient in a serving of food contributes to a daily diet 2000 calories a day"

500 g x 20 Packs Weight 10 Kg

40Feet Container 80/88 Carton Per Pallet Racking System 48 Carton Per Pallet