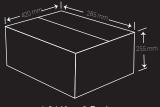

About 2 to 4 minutes at 180°C on each side

1 Kg x 10 Packs Weight 10 Kg

40Feet Container 64 Carton Per Pallet Racking System 34 Carton Per Pallet