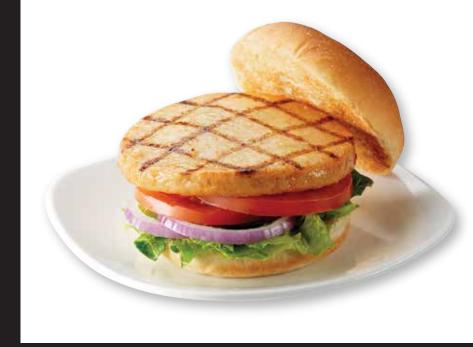

### **BREADED CHICKEN** BURGERS(55G/75G)

HIGH IN PROTEIN **REDUCED FAT** 

**Cooking Instructions** 

DEEP FRY

in hot oil on mediumheat at 180°C for 3 to 4 minutes or until golden brown.