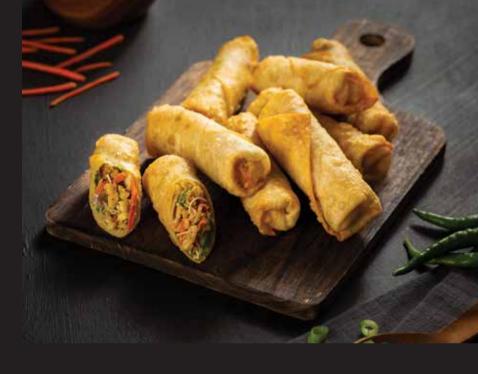

### **CHICKEN SPRING ROLL**

#### **Nutrition Facts**

2.4 Servings per container Serving size 100 g

| Amount per serving   |          |       |
|----------------------|----------|-------|
| Calories             | 175 Kcal |       |
| Daily Value %        |          |       |
| Total Fat            | 3.30g    | 4.71  |
| Saturated Fat        | 1.2g     | 6.00  |
| Trans Fat            | 0g       | 0.00  |
| Cholesterol          | 5mg      | 1.67  |
| Sodium               | 300.49mg | 12.52 |
| Total Carbohydrate   | 29.2g    | 11.23 |
| Dietary Fibre        | 1.8g     | 6.43  |
| Total Sugar          | 6.2g     | 12.40 |
| Includes Added Sugar | 0.65g    | 1.30  |
| Protein              | 7.10g    | 14.20 |

<sup>\*</sup> The % Daily Value (DV) tells you how much a nutrient in serving of food contributes to a daily diet. 2,000 calories a day is used for general nutrition advice

4.8 KG

NET WEIGHT

#### **Cooking Instructions**

For best result, Hot oil at 180°C approx. 4 to 5 minutes. or until golden brown.

1.2 Kg x 4 Packs Weight 4.8 Kg

40Feet Container 64 Carton Per Pallet Racking System 36 Carton Per Pallet