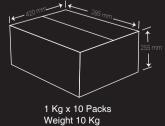

#### **Cooking Instructions**

in hot oil on mediumheat at 180°C for 3 to 4 minutes or until golden brown.

1 Kg x 10 Packs Weight 10 Kg

40Feet Container 64 Carton Per Pallet Racking System 34 Carton Per Pallet