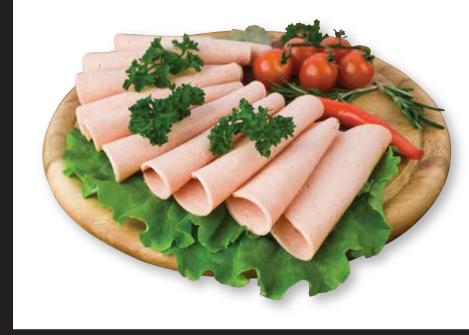

Y COOKED HIGH IN PROTEIN

#### **Nutrition Facts**

10 Servings per container Serving size 100 g

Amount per serving

| Amount per serving |         |         |
|--------------------|---------|---------|
| Calories           | 1       | L20     |
|                    | Daily \ | /alue % |
| Total Fat          | 1.6g    | 2.29    |
| Sodium             | 226.4mg | 9.84    |
| Total Carbohydrate | 1.2g    | 0.46    |
| Dietary Fibre      | 0.13g   | 0.46    |
| Protein            | 25.15g  | 50.30   |
| Calcium            | 34.7mg  | 3.47    |
| Iron               | 1.2mg   | 8.57    |
| Potassium          | 122.8mg | 6.14    |
|                    |         |         |

\*% Daily Value (DV) tells you how much a nutrient in a serving of food contributes to a daily diet 2000 calories a day"











500 g x 20 Packs Weight 10 Kg



40Feet Container 80/88 Carton Per Pallet Racking System 48 Carton Per Pallet



### **CHICKEN POPCORN**

AIR FRYER FRIENDLY

PAR-COOKED

#### **Nutrition Facts**

10 Servings per container Serving size 100 g

Amount per servi

| Calories             | Calories 213Kca |         |
|----------------------|-----------------|---------|
|                      | Daily \         | /alue % |
| Total Fat            | 9.13g           | 13.04   |
| Saturated Fat        | 4.85g           | 24.25   |
| Trans Fat            | 0g              | 0.00    |
| Cholesterol          | 15.76mg         | 5.25    |
| Sodium               | 636.40mg        | 26.52   |
| Total Carbohydrate   | 14.42g          | 5.55    |
| Dietary Fibre        | 0.1g            | 0.36    |