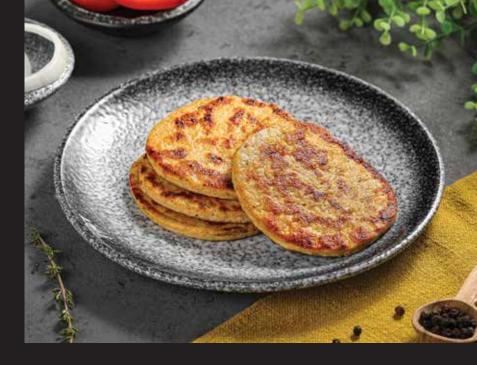

## BREAKFAST CHICKEN SAUSAGE PATTY

AIR FRYER FRIENDLY OVEN FRIENDLY

#### **Cooking Instructions**

DEEP FRY

In hot oil on medium heat (180°C) for 2-3 minutes and serve hot.

Preheated well-greased hot plate/pan for 2 to 4 minutes on each side.

Pre-heated air fryer and cook for 5-8 minutes at 200°C and Serve hot.