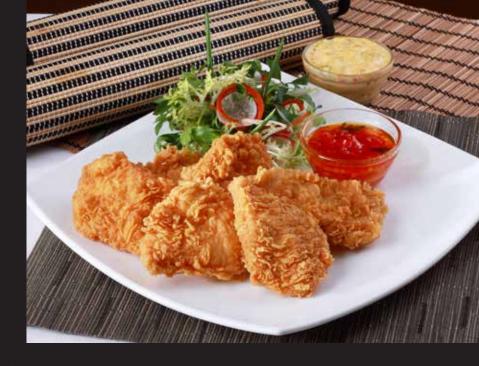

### **BREADED CHICKEN** BURGERS(55G/75G)

HIGH IN PROTEIN **REDUCED FAT** 

**Cooking Instructions** 

DEEP FRY

in hot oil on mediumheat at 180°C for 3 to 4 minutes or until golden brown.