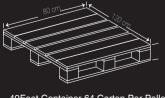

#### **Cooking Instructions**

in hot oil on mediumheat at 180°C for 3 to 4 minutes or until golden brown.

1 Kg x 10 Packs Weight 10 Kg

40Feet Container 64 Carton Per Pallet Racking System 34 Carton Per Pallet