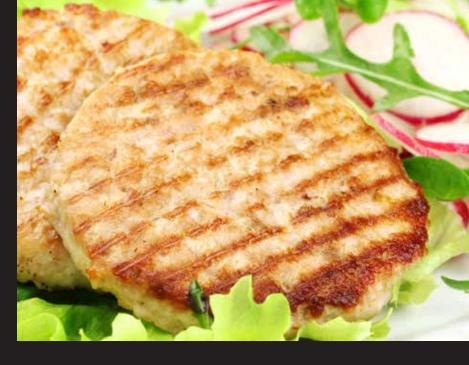

### **BREADED CHICKEN** BURGERS(55G/75G)

HIGH IN PROTEIN **REDUCED FAT** 

**Cooking Instructions** 

DEEP FRY

in hot oil on mediumheat at 180°C for 3 to 4 minutes or until golden brown.