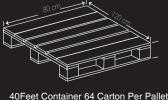

#### **Cooking Instructions**

In hot oil on medium heat (180°C) for 4-5 minutes or until golden brown.

1 Kg x 10 Packs Weight 10 Kg

40Feet Container 64 Carton Per Pallet Racking System 34 Carton Per Pallet