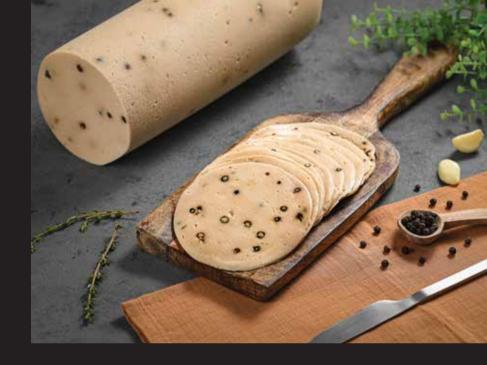

### CHICKEN MORTADELLA PISTACHIO

**Fully Cooked** 

#### **Nutrition Facts**

2.0 Servings per container Serving size 100 g

| Calories 143Kcal |                                                          |  |
|------------------|----------------------------------------------------------|--|
| Daily Value %    |                                                          |  |
| 7.70g            | 11.0                                                     |  |
| 2.3g             | 11.50                                                    |  |
| 0g               | 0.00                                                     |  |
| 20.1mg           | 6.70                                                     |  |
| 627.29mg         | 26.14                                                    |  |
| 2.4g             | 0.92                                                     |  |
| 0.1g             | 0.36                                                     |  |
| 0.14g            | 0.28                                                     |  |
| 0g               | 0.00                                                     |  |
| 16.10g           | 32.20                                                    |  |
|                  | Daily \ 7.70g 2.3g 0g 20.1mg 627.29mg 2.4g 0.1g 0.14g 0g |  |

\*% Daily Value (DV) tells you how much a nutrient in a serving of food contributes to a daily diet 2000 calories a day"