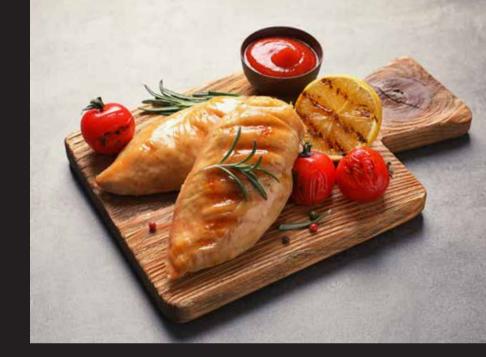

### **BREADED CHICKEN** BURGERS(55G/75G)

HIGH IN PROTEIN **REDUCED FAT** 

**Cooking Instructions** 

DEEP FRY

in hot oil on mediumheat at 180°C for 3 to 4 minutes or until golden brown.