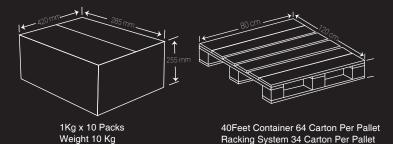

#### **Cooking Instructions**

in hot oil on mediumheat at 180°C for 3 to 4 minutes or until golden brown.

1 Kg x 10 Packs Weight 10 Kg

40Feet Container 64 Carton Per Pallet Racking System 34 Carton Per Pallet