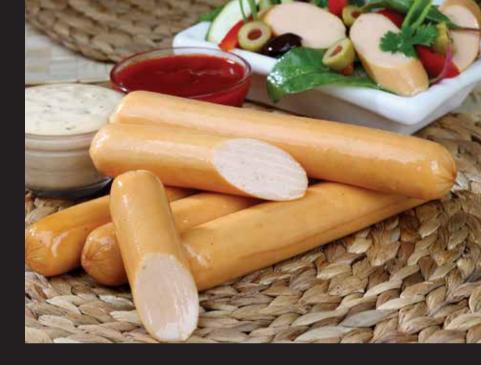

# CHICKEN MORTADELLA PLAIN

**Fully Cooked** 

#### **Nutrition Facts**

2.0 Servings per container Serving size 100 g

| Amount per serving   |               |       |
|----------------------|---------------|-------|
| Calories             | 134Kcal       |       |
|                      | Daily Value % |       |
| Total Fat            | 6.80g         | 9.71  |
| Saturated Fat        | 2.1g          | 10.50 |
| Trans Fat            | 0g            | 0.00  |
| Cholesterol          | 18.3mg        | 6.10  |
| Sodium               | 591.55mg      | 24.65 |
| Total Carbohydrate   | 2.1g          | 0.81  |
| Dietary Fibre        | 0.1g          | 0.36  |
| Total Sugar          | 0.15g         | 0.30  |
| Includes Added Sugar | 0g            | 0.00  |
| Protein              | 16.20g        | 32.40 |