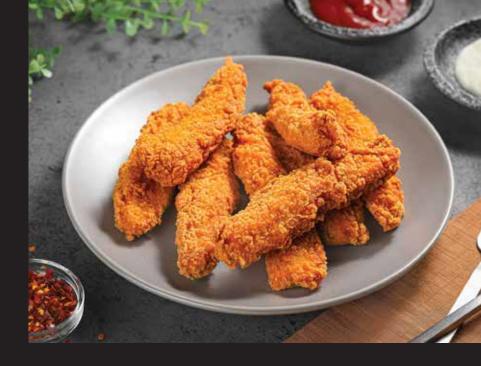

### **BREADED CHICKEN** BURGERS(55G/75G)

HIGH IN PROTEIN **REDUCED FAT** 

**Cooking Instructions** 

DEEP FRY

in hot oil on mediumheat at 180°C for 3 to 4 minutes or until golden brown.