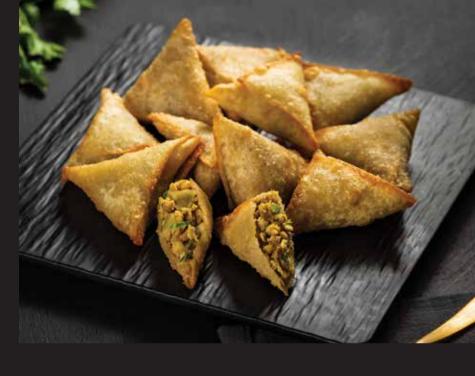

er container Serving size 100 g

Amount per serving

| Calories             | 179 Kcal |       |
|----------------------|----------|-------|
| Daily Value %        |          |       |
| Total Fat            | 4.30g    | 6.14  |
| Saturated Fat        | 1.7g     | 8.50  |
| Trans Fat            | 0g       | 0.00  |
| Cholesterol          | 5mg      | 1.67  |
| Sodium               | 453.81mg | 18.91 |
| Total Carbohydrate   | 27.7g    | 10.65 |
| Dietary Fibre        | 1.1g     | 3.93  |
| Total Sugar          | 6.23g    | 12.46 |
| Includes Added Sugar | 0.35g    | 0.70  |
| Protein              | 7.30g    | 14.60 |

<sup>\*</sup> The % Daily Value (DV) tells you how much a nutrient in serving of food contributes to a daily diet. 2,000 calories a day is used for general nutrition advice



4.8 KG

NET WEIGHT



#### **Cooking Instructions**



For best result, Hot oil at 180°C approx. 4 to 5 minutes. or until golden brown.



1.2 Kg x 4 Packs Weight 4.8 Kg



40Feet Container 64 Carton Per Pallet Racking System 36 Carton Per Pallet



### **CHICKEN SPRING ROLL**

#### **Nutrition Facts**

2.4 Servings per container Serving size 100 g

| Amount per serving   |          |       |
|----------------------|----------|-------|
| Calories             | 175 Kcal |       |
| Daily Value %        |          |       |
| Total Fat            | 3.30g    | 4.71  |
| Saturated Fat        | 1.2g     | 6.00  |
| Trans Fat            | 0g       | 0.00  |
| Cholesterol          | 5mg      | 1.67  |
| Sodium               | 300.49mg | 12.52 |
| Total Carbohydrate   | 29.2g    | 11.23 |
| Diet