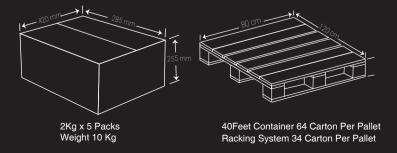

\*% Daily Value (DV) tells you how much a nutrient in a serving of food contributes to a daily diet 2000 calories a day"

10 KG

#### **Cooking Instructions**

in hot oil on mediumheat at 180°C for 3 to 4 minutes or until golden brown.

1 Kg x 10 Packs Weight 10 Kg

40Feet Container 64 Carton Per Pallet Racking System 34 Carton Per Pallet