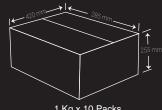

#### **Cooking Instructions**

in hot oil on mediumheat at 180°C for 3 to 4 minutes or until golden brown.

1 Kg x 10 Packs Weight 10 Kg

40Feet Container 64 Carton Per Pallet Racking System 34 Carton Per Pallet