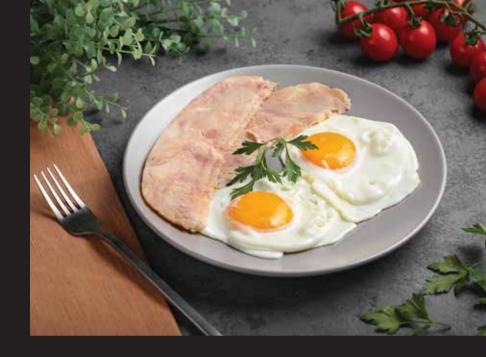

### **CHICKEN RASHERS**

PAN FRY FRIENDLY

**FULLY COOKED** 

HIGH IN PROTEIN

| Nutrition Facts                                 |         |           |
|-------------------------------------------------|---------|-----------|
| 10 Servings per container<br>Serving size 100 g |         |           |
| Amount per serving                              |         |           |
| Calories 113.2                                  |         |           |
|                                                 | Daily   | / Value % |
| Total Fat                                       | 4.02g   | 5.74      |
| Saturated Fat                                   | 1.82g   | 9.10      |
| Trans Fat                                       | 0g      | 0.00      |
| Cholesterol                                     | 50.37mg | 16.79     |
| Sodium                                          | 895.6mg | 41.66     |
| Total Carbohydrate                              | 0.7g    | 0.27      |
| Dietary Fibre                                   | 0g      | 0.00      |
| Total Sugar                                     | 0g      | 0.00      |
| Includes Added Sugar                            | 0g      | 0.00      |
| Protein                                         | 18.56g  | 37.12     |
| Vitamin D                                       | Omca    | 0.00      |