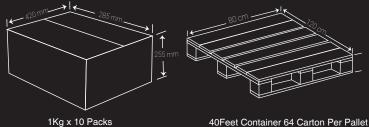

g   | 8.27      |
| Sodium               | 489.46mg | 20.39     |
| Total Carbohydrate   | 14.1g    | 5.42      |
| Dietary Fibre        | 0.1g     | 0.36      |
| Total Sugar          | 2.29g    | 4.58      |
| Includes Added Sugar | 0g       | 0.00      |
| Protein              | 15.40g   | 30.80     |
| AT                   |          |           |

\* The % Daily Value (DV) tells you how much a nutrient serving of food contributes to a daily diet. 2,000 calorie a day is used for general nutrition advice









10 KG

#### **Cooking Instructions**



DEEP FRY

in hot oil on mediumheat at 180°C for 3 to 4 minutes or until golden brown.



AIR FRY

in a pre-heated air fryer at 180°C for approx. 7 to 9 minutes.



CONVENTIONAL OVEN

pre-heated oven at 180 °C for approx. 7 to 9 minutes.



1Kg x 10 Packs Weight 10 Kg

40Feet Container 64 Carton Per Pallet Racking System 34 Carton Per Pallet



### **TEMPURA CHICKEN BURGER 90 GM**

AIR FRYER FRIENDLY **BEST WHEN PAN GRILLED** 

HIGH IN PROTEIN PAR COOKED

#### **Nutrition Facts**

10 Servings per container Serving size 100 g

| Amount per serving   |          |           |
|----------------------|----------|-----------|
| Calories             | 1        | 88Kcal    |
|                      | Daily    | / Value % |
| Total Fat            | 7.90g    | 11.29     |
| Saturated Fat        | 3.6g     | 18.00     |
| Trans Fat            | 0g       | 0.00      |
| Cholesterol          | 11.8mg   | 3.93      |
| Sodium               | 469.30mg | 19.55     |
| Total Carbohydrate   | 15.4g    | 5.92      |
| Dietary Fibre        | 0.