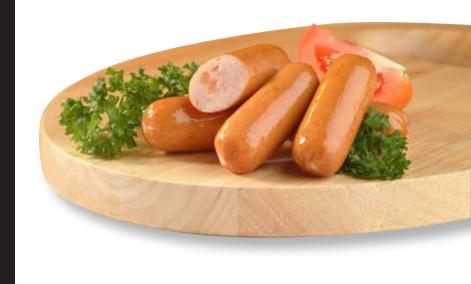

### **CHICKEN RASHERS**

PAN FRY FRIENDLY

**FULLY COOKED** 

HIGH IN PROTEIN

| Nutrition Facts                                 |         |           |
|-------------------------------------------------|---------|-----------|
| 10 Servings per container<br>Serving size 100 g |         |           |
| Amount per serving                              |         |           |
| Calories 113.2                                  |         |           |
|                                                 | Daily   | / Value % |
| Total Fat                                       | 4.02g   | 5.74      |
| Saturated Fat                                   | 1.82g   | 9.10      |
| Trans Fat                                       | 0g      | 0.00      |
| Cholesterol                                     | 50.37mg | 16.79     |
| Sodium                                          | 895.6mg | 41.66     |
| Total Carbohydrate                              | 0.7g    | 0.27      |
| Dietary Fibre                                   | 0g      | 0.00      |
| Total Sugar                                     | 0g      | 0.00      |
| Includes Added Sugar                            | 0g      | 0.00      |
| Protein                                         | 18.56g  | 37.12     |
| Vitamin D                                       | Omca    | 0.00      |