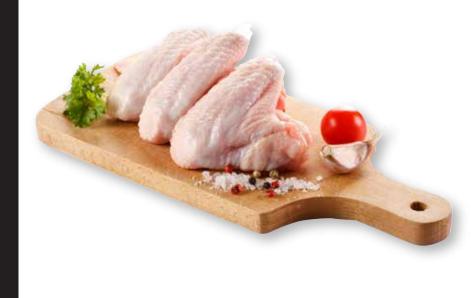

UCED FAT

#### **Nutrition Facts**

10 Servings per container Serving size 100 g

Amount per serving **Calories** 

114Kcal

|                      | Daily \  | /alue % |
|----------------------|----------|---------|
| Total Fat            | 4.58g    | 6.54    |
| Saturated Fat        | 1.36g    | 6.80    |
| Trans Fat            | 0g       | 0.00    |
| Cholesterol          | 73mg     | 24.33   |
| Sodium               | 448.03mg | 18.67   |
| Total Carbohydrate   | 0.1g     | 0.04    |
| Dietary Fibre        | 0.1g     | 0.36    |
| Total Sugar          | 0g       | 0.00    |
| Includes Added Sugar | 0g       | 0.00    |
| Protein              | 18.34g   | 36.68   |

\*% Daily Value (DV) tells you how much a nutrient in a serving of food contributes to a daily diet 2000 calories a day"















40Feet Container 72 Carton Per Pallet Racking System 40 Carton Per Pallet



### **BONE IN CHICKEN CUT WINGS**

#### **Nutrition Facts**

10 Servings per container Serving size 100 g

Amount per serving

| Calories | 114Kca |
|----------|--------|
|          |        |

| Daily Value %        |          | /alue % |
|----------------------|----------|---------|
| Total Fat            | 4.58g    | 6.54    |
| Saturated Fat        | 1.36g    | 6.80    |
| Trans Fat            | 0g       | 0.00    |
| Cholesterol          | 73mg     | 24.33   |
| Sodium               | 448.03mg | 18.67   |
| Total Carbohydrate   | 0.1g     | 0.04    |
| Dietary Fibre        | 0.1g     | 0.36    |
| Total Sugar          | 0g       | 0.00    |
| Includes Added Sugar | 0g       | 0.00    |
| Protein