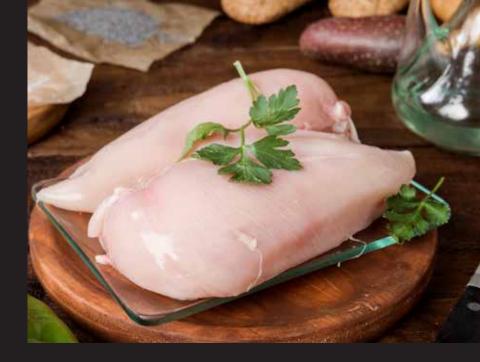

## CALIBRATED TENDERIZED CHICKEN BREAST 4 OZ, 5 OZ ,6 OZ,8 OZ

No Added Hormones Or Steroids

No Nitrite

## PREMIUM CHICKEN BREAST 90/100GM

HIGH PROTEIN REDUCED FAT

## TENDERIZED CHICKEN BREAST - UNCALIBRATED

HIGH IN PROTEIN

## TENDERIZED CHICKEN BREAST BLOCK

HIGH IN PROTEIN