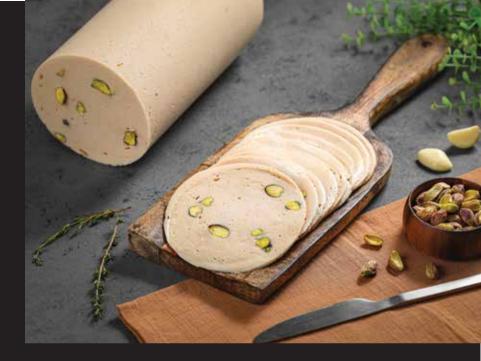

### CHICKEN MORTADELLA PISTACHIO

**Fully Cooked** 

#### **Nutrition Facts**

2.0 Servings per container Serving size 100 g

| Calories 143Kcal |                                                          |  |
|------------------|----------------------------------------------------------|--|
| Daily Value %    |                                                          |  |
| 7.70g            | 11.0                                                     |  |
| 2.3g             | 11.50                                                    |  |
| 0g               | 0.00                                                     |  |
| 20.1mg           | 6.70                                                     |  |
| 627.29mg         | 26.14                                                    |  |
| 2.4g             | 0.92                                                     |  |
| 0.1g             | 0.36                                                     |  |
| 0.14g            | 0.28                                                     |  |
| 0g               | 0.00                                                     |  |
| 16.10g           | 32.20                                                    |  |
|                  | Daily \ 7.70g 2.3g 0g 20.1mg 627.29mg 2.4g 0.1g 0.14g 0g |  |

\*% Daily Value (DV) tells you how much a nutrient in a serving of food contributes to a daily diet 2000 calories a day"