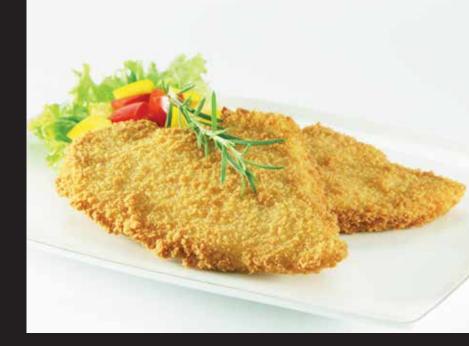

### **BREADED CHICKEN** BURGERS(55G/75G)

HIGH IN PROTEIN **REDUCED FAT** 

**Cooking Instructions** 

DEEP FRY

in hot oil on mediumheat at 180°C for 3 to 4 minutes or until golden brown.