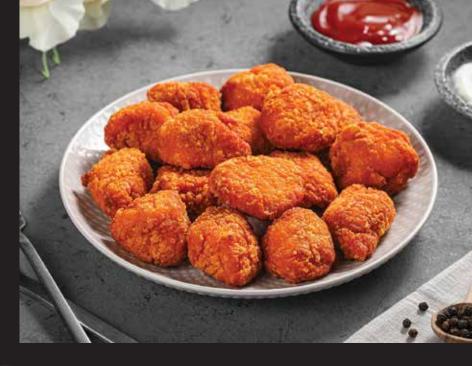

|            |         |
|----------------------|------------|---------|
| Calories             | es 203Kcal |         |
|                      | Daily \    | /alue % |
| Total Fat            | 4.40g      | 6.29    |
| Saturated Fat        | 1.89g      | 9.45    |
| Trans Fat            | 0g         | 0.00    |
| Cholesterol          | 22.5mg     | 7.50    |
| Sodium               | 511.70mg   | 21.32   |
| Total Carbohydrate   | 26g        | 10.00   |
| Dietary Fibre        | 0.1g       | 0.36    |
| Total Sugar          | 3.12g      | 6.24    |
| Includes Added Sugar | 0.5g       | 1.00    |
| Protein              | 14.70g     | 29.40   |
|                      |            |         |

\*% Daily Value (DV) tells you how much a nutrient in a serving of food contributes to a daily diet









10 KG NET WEIGHT

#### **Cooking Instructions**



In a medium Hot Oil at 180°C for 4 to 6 minutes



AIR FRY

Preheated air fryer at 200°C for 10 to 15 minutes



CONVENTIONAL OVEN

Preheated Oven at 200°C for 10 to 15 minutes.



1 Kg x 10 Packs Weight 10 Kg



40Feet Container 64 Carton Per Pallet Racking System 36 Carton Per Pallet



### **HOME STYLE CHICKEN ZINGO BREAST STRIPS SPICY**

AIR FRYER FRIENDLY **OVEN FRIENDLY** 

PAR-COOKED

| Nutrition Facts                                                          |                                        |                                                                |
|--------------------------------------------------------------------------|----------------------------------------|----------------------------------------------