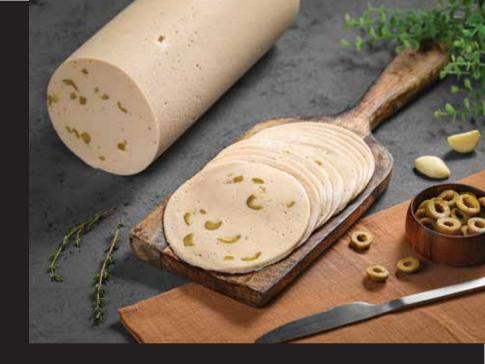

# CHICKEN MORTADELLA with GREEN OLIVE

**Fully Cooked** 

#### **Nutrition Facts**

2.0 Servings per container Serving size 100 g

Amount per serving

| Calories             | 134Kcai       |       |
|----------------------|---------------|-------|
|                      | Daily Value % |       |
| Total Fat            | 6.80g         | 9.71  |
| Saturated Fat        | 2.1g          | 10.50 |
| Trans Fat            | 0g            | 0.00  |
| Cholesterol          | 18.3mg        | 6.10  |
| Sodium               | 591.55mg      | 24.65 |
| Total Carbohydrate   | 2.1g          | 0.81  |
| Dietary Fibre        | 0.1g          | 0.36  |
| Total Sugar          | 0.15g         | 0.30  |
| Includes Added Sugar | 0g            | 0.00  |
| Protein              | 16.20g        | 32.40 |

\*% Daily Value (DV) tells you how much a nutrient in a serving of food contributes to a daily diet 2000 calories a day"