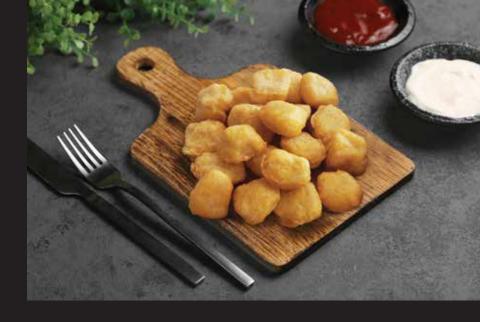

| 67Kcal    |
|----------------------|----------|-----------|
|                      | Daily    | y Value % |
| Total Fat            | 5.50g    | 7.86      |
| Saturated Fat        | 2.35g    | 11.75     |
| Trans Fat            | Og       | 0.00      |
| Cholesterol          | 24.8mg   | 8.27      |
| Sodium               | 489.46mg | 20.39     |
| Total Carbohydrate   | 14.1g    | 5.42      |
| Dietary Fibre        | 0.1g     | 0.36      |
| Total Sugar          | 2.29g    | 4.58      |
| Includes Added Sugar | 0g       | 0.00      |
| Protein              | 15.40g   | 30.80     |
| AT                   |          |           |

\* The % Daily Value (DV) tells you how much a nutrient serving of food contributes to a daily diet. 2,000 calorie a day is used for general nutrition advice









10 KG

#### **Cooking Instructions**



DEEP FRY

in hot oil on mediumheat at 180°C for 3 to 4 minutes or until golden brown.



AIR FRY

in a pre-heated air fryer at 180°C for approx. 7 to 9 minutes.



CONVENTIONAL OVEN

pre-heated oven at 180 °C for approx. 7 to 9 minutes.



1Kg x 10 Packs Weight 10 Kg

40Feet Container 64 Carton Per Pallet Racking System 34 Carton Per Pallet



### **TEMPURA CHICKEN BURGER 90 GM**

AIR FRYER FRIENDLY **BEST WHEN PAN GRILLED** 

HIGH IN PROTEIN PAR COOKED

#### **Nutrition Facts**

10 Servings per container Serving size 100 g

| Amount per serving   |          |           |
|----------------------|----------|-----------|
| Calories             | 1        | 88Kcal    |
|                      | Daily    | / Value % |
| Total Fat            | 7.90