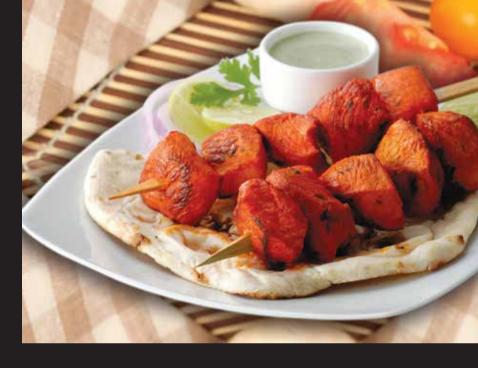

### **CHICKEN TIKKA**

**BEST WHEN PAN GRILLED** AIR FRYER FRIENDLY **OVEN FRIENDLY** 

HIGH IN PROTEIN

#### **Cooking Instructions**

pre heat pan, add oil lightly & cook for 7-9 min. on medium heat

AIR FRY air fryer for 15-18 minute at 200°.

220°C (428°F) preheated oven for 13-16 minutes or under preheated hot grill for 7-9 minutes, turning once, brush oil during cooking

#### **Nutrition Facts**

10 Servings per container Serving size 100 g

Amount per serving

| Calories             | 1:       | 12Kcal  |
|----------------------|----------|---------|
|                      | Daily \  | /alue % |
| Total Fat            | 3.17g    | 4.53    |
| Saturated Fat        | 1.07g    | 5.35    |
| Trans Fat            | 0g       | 0.00    |
| Cholesterol          | 46.33mg  | 15.44   |
| Sodium               | 518.04mg | 21.56   |
| Total Carbohydrate   | 2.86     | 1.10    |
| Dietary Fibre        | 0.1g     | 0.36    |
| Total Sugar          | 2.09g    | 4.18    |
| Includes Added Sugar | 0g       | 0.00    |
| Protein              | 17.87g   | 35.74   |