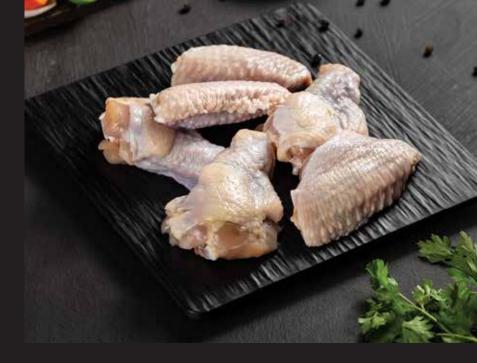

ngs per container Serving size 100 g

Amount per serving

| Calories | 114Kca |
|----------|--------|
|          |        |

| Daily Value %        |          | /alue % |
|----------------------|----------|---------|
| Total Fat            | 4.58g    | 6.54    |
| Saturated Fat        | 1.36g    | 6.80    |
| Trans Fat            | 0g       | 0.00    |
| Cholesterol          | 73mg     | 24.33   |
| Sodium               | 448.03mg | 18.67   |
| Total Carbohydrate   | 0.1g     | 0.04    |
| Dietary Fibre        | 0.1g     | 0.36    |
| Total Sugar          | 0g       | 0.00    |
| Includes Added Sugar | 0g       | 0.00    |
| Protein              | 18.34g   | 36.68   |

\*% Daily Value (DV) tells you how much a nutrient in a serving of food contributes to a daily diet 2000 calories a day"















40Feet Container 72 Carton Per Pallet Racking System 40 Carton Per Pallet



## CALIBRATED TENDERIZED CHICKEN BREAST 4 OZ, 5 OZ ,6 OZ,8 OZ

No Added Hormones Or Steroids

No Nitrite

#### **Nutrition Facts**

10 Servings per container Serving size 100 g

Amount per serving

| Calories             | 88            | .5Kcal |
|----------------------|---------------|--------|
|                      | Daily Value % |        |
| Total Fat            | 0.91g         | 1.30   |
| Saturated Fat        | 0g            | 0.00   |
| Trans Fat            | 0g            | 0.00   |
| Cholesterol          | 69.4mg        | 23.13  |
| Sodium               | 231.00mg      | 9.63   |
| Total Carbohydrate   | 0.68g         | 0.26   |
| Dietary Fibre        | 0.62g         | 2.21   |
| Total Sug