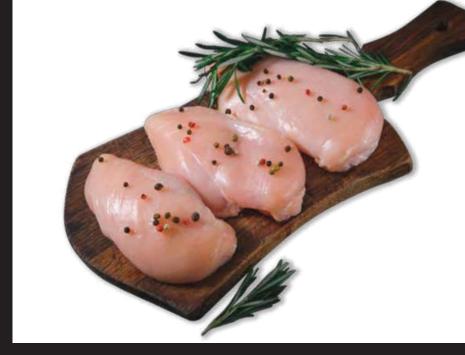

## CALIBRATED TENDERIZED CHICKEN BREAST 4 OZ, 5 OZ ,6 OZ,8 OZ

No Added Hormones Or Steroids

No Nitrite

## PREMIUM CHICKEN BREAST 90/100GM

HIGH PROTEIN REDUCED FAT

## TENDERIZED CHICKEN BREAST - UNCALIBRATED

HIGH IN PROTEIN

## TENDERIZED CHICKEN BREAST BLOCK

HIGH IN PROTEIN