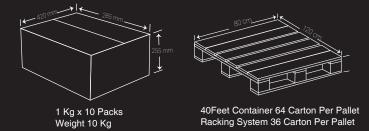

\*% Daily Value (DV) tells you how much a nutrient in a serving of food contributes to a daily diet 2000 calories a day"

10 KG

#### **Cooking Instructions**

in hot oil on mediumheat at 180°C for 3 to 4 minutes or until golden brown.

1 Kg x 10 Packs Weight 10 Kg

40Feet Container 64 Carton Per Pallet Racking System 34 Carton Per Pallet