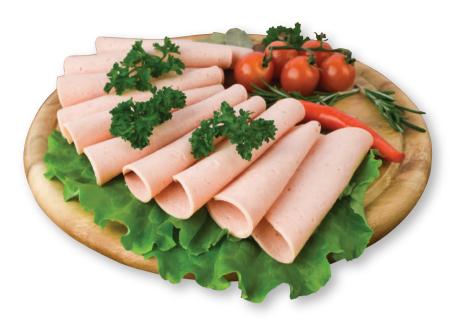

#### CHICKEN MORTADELLA PLAIN

**Fully Cooked** 

#### **Nutrition Facts**

| 2.0 Servings per container<br>Serving size 100 g                                                                                                                                                          |          |         |
|-----------------------------------------------------------------------------------------------------------------------------------------------------------------------------------------------------------|----------|---------|
| Amount per serving                                                                                                                                                                                        |          |         |
| Calories                                                                                                                                                                                                  | 13       | 4Kcal   |
|                                                                                                                                                                                                           | Daily \  | /alue % |
| Total Fat                                                                                                                                                                                                 | 6.80g    | 9.71    |
| Saturated Fat                                                                                                                                                                                             | 2.1g     | 10.50   |
| Trans Fat                                                                                                                                                                                                 | 0g       | 0.00    |
| Cholesterol                                                                                                                                                                                               | 18.3mg   | 6.10    |
| Sodium                                                                                                                                                                                                    | 591.55mg | 24.65   |
| Total Carbohydrate                                                                                                                                                                                        | 2.1g     | 0.81    |
| Dietary Fibre                                                                                                                                                                                             | 0.1g     | 0.36    |
| Total Sugar                                                                                                                                                                                               | 0.15g    | 0.30    |
| Includes Added Sugar                                                                                                                                                                                      | Og       | 0.00    |
| Protein                                                                                                                                                                                                   | 16.20g   | 32.40   |
| Protein         16.20g         32.40           *% Daily Value (DV) tells you how much a nutrient<br>in a serving of food contributes to a daily diet<br>2000 calories a dav"         2000 calories a dav" |          |         |

10 KG NET WEIGHT

2Kg x 5 Packs Weight 10 Kg