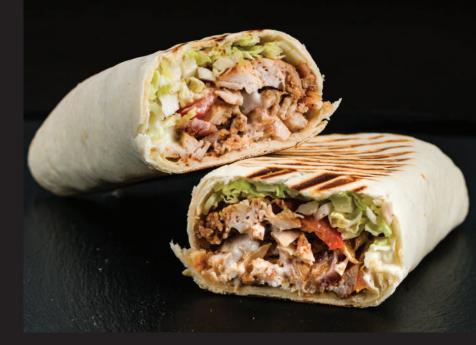

### **CHICKEN SHAWARMA MEAT**

AIR FRYER FRIENDLY **BEST WHEN PAN GRILLED** 

**HIGH IN PROTEIN** FULLY COOKED

| Nutrition                                          | Facts           | S            |
|----------------------------------------------------|-----------------|--------------|
| 10 Servings per co<br>Serving size 100g            |                 |              |
|                                                    |                 |              |
| Amount per servi<br>Calories                       |                 | 159.86 Kcal  |
|                                                    | D               | aily Value % |
| Total Fat                                          | 4.86 g          | 6.94         |
| Saturated Fat                                      | 3.03 g          | 15.15        |
| Trans Fat                                          | Оg              | 0.00         |
| Cholesterol                                        | 30 mg           | 10.00        |
| Sodium 2                                           | 68.00 mg        | 11.17        |
| Total Carbohydrate                                 | <b>a</b> 3.13 g | 1.20         |
| Dietary Fibre                                      | 0 g             | 0.00         |
| Total Sugar                                        | Оg              | 0.00         |
| Includes Added Sug                                 | gar Oʻg         | 0.00         |
| Protein                                            | 25.90g          | 51.80        |
|                                                    |                 |              |
| * The % Daily Value (D)<br>serving of food contrib |                 |              |

10 K<u>G</u> NET WEIGHT

**Cooking Instructions** 

1 Kg x 10 Packs Weight 10 Kg