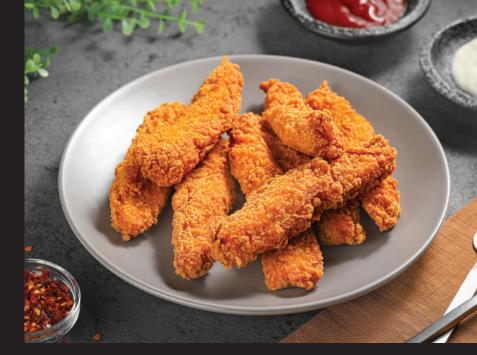

### **BREADED CHICKEN BURGERS(55G/75G)**

HIGH IN PROTEIN REDUCED FAT

| Nutrition Facts                            |           |               |  |
|--------------------------------------------|-----------|---------------|--|
| 10 Servings per conta<br>Serving size 100g | ainer     |               |  |
| Amount per serving <b>Calories</b>         |           | 183.4 Kcal    |  |
|                                            |           | Daily Value % |  |
| Total Fat                                  | 11.40 g   | 16.29         |  |
| Saturated Fat                              | 4.56 g    | 22.80         |  |
| Trans Fat                                  | Оg        | 0.00          |  |
| Cholesterol                                | 49 mg     | 16.33         |  |
| Sodium                                     | 278.80 mg | 12.00         |  |
| Total Carbohydrate                         | 7.52 g    | 2.89          |  |
| Dietary Fibre                              | Оg        | 0.00          |  |
| Total Sugar                                | Оg        | 0.00          |  |
| Includes Added Suga                        | ır Og     | 0.00          |  |
| Protein                                    | 12.68 g   | 25.36         |  |
|                                            |           |               |  |
| Vitamin D                                  | 0 mcg     | 0.00          |  |
| Calcium                                    | 39.90 mg  | 3.99          |  |
| Iron                                       | 13.30 mg  | 95.00         |  |
| Potassium                                  | 315.00 mg | 15.75         |  |

**Cooking Instructions** 

in hot oil on mediumheat at 180°C for 3 to 4 minutes or until golden brown.

1Kg x 10 Packs Weight 10 Kg