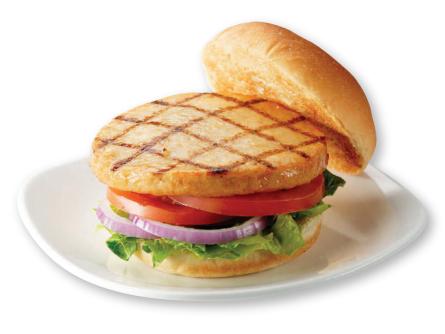

### **CHICKEN BURGER** 50GM,60,100 GM

AIR FRYER FRIENDLY **OVEN FRIENDLY** 

**HIGH IN PROTEIN** 

| Nutrition Facts                             |           |            |  |
|---------------------------------------------|-----------|------------|--|
| 10 Servings per contai<br>Serving size 100g | ner       |            |  |
| Amount per serving<br>Calories              |           | 185.9 Kcal |  |
|                                             | Dail      | ly Value % |  |
| Total Fat                                   | 7.85 g    | 11.21      |  |
| Saturated Fat                               | 3.14 g    | 15.70      |  |
| Trans Fat                                   | Оg        | 0.00       |  |
| Cholesterol                                 | 34 mg     | 11.33      |  |
| Sodium                                      | 149.80 mg | 6.00       |  |
| Total Carbohydrate                          | 13.82 g   | 5.32       |  |
| Dietary Fibre                               | 0.9 g     | 3.21       |  |
| Total Sugar                                 | 1.6 g     | 3.20       |  |
| Includes Added Sugar                        | 0 g       | 0.00       |  |
| Protein                                     | 14.98 g   | 29.96      |  |
|                                             |           |            |  |
| Vitamin D                                   | 0 mcg     | 0.00       |  |
| Calcium                                     | 28.10 mg  | 2.81       |  |
| Iron                                        | 7.60 mg   | 34.55      |  |
| Botaccium                                   | 160.60 mg | 010        |  |