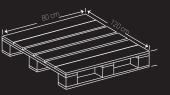

| 0g      | 0.00    |
| Cholesterol                                     | 65mg    | 21.67   |
| Sodium                                          | 72.8mg  | 3.03    |
| Total Carbohydrate                              | 3g      | 1.15    |
| Dietary Fibre                                   | 1g      | 3.57    |
| Total Sugar                                     | 1g      | 2.00    |
| Includes Added Sugar                            | 0g      | 0.00    |
| Protein                                         | 14g     | 28.00   |







10 KG

#### **Cooking Instructions**







Preheated well-greased hot plate/pan for 2 to 4 minutes on each side.

555

Pre-heated air fryer and cook for 5-8 minutes at 200°C and Serve hot.

(©/ (U)

AIR FRY



About 2 to 4 minutes at 180°C on each side





1 Kg x 10 Packs Weight 10 Kg



### **BONE IN CHICKEN 2 JOINT WINGS**

**HIGH IN PROTEIN REDUCED FAT** 

| Nutrition Facts                          |         |           |  |
|------------------------------------------|---------|-----------|--|
| 10 Servings per con<br>Serving size 100g | tainer  |           |  |
|                                          |         |           |  |
| Amount per serving                       |         |           |  |
| Calories                                 | 1       | 68.6 Kcal |  |
|                                          | Daily   | Value %   |  |
| Total Fat                                | 5.95 g  | 8.50      |  |
| Saturated Fat                            | 1.57 g  | 7.85      |  |
| Trans Fat                                | Оg      | 0.00