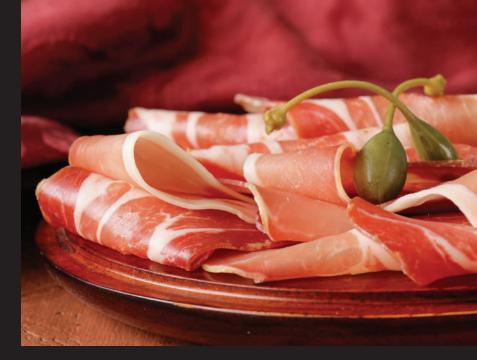

### **BEEF PEPPERONI**

**BEST WHEN PAN GRILLED** 

HIGH IN PROTEIN REDUCED FAT

FULLY COOKED

| Nutrition Facts                                 |          |           |
|-------------------------------------------------|----------|-----------|
| 10 Servings per container<br>Serving size 100 g |          |           |
| Amount per serving                              |          |           |
| Calories                                        | 245      | 5.14KCal  |
|                                                 | Dail     | y Value % |
| Total Fat                                       | 12.70g   | 18.14     |
| Saturated Fat                                   | 6.67g    | 33.35     |
| Trans Fat                                       | Og       | 0.00      |
| Cholesterol                                     | 70.1mg   | 23.37     |
| Sodium                                          | 922.05mg | 38.42     |
| Total Carbohydrate                              | 12.77g   | 4.91      |
| Dietary Fibre                                   | 0.1g     | 0.36      |
| Total Sugar                                     | 6.06g    | 12.12     |
| Includes Added Sugar                            | 1.9g     | 3.80      |
| Protein                                         | 19.90g   | 39.80     |

serving of food contributes to a daily diet. 2,000 calori a day is used for general nutrition advice

10 KG

NET WEIGHT

1 Kg x 10 Packs Weight 10 Kg