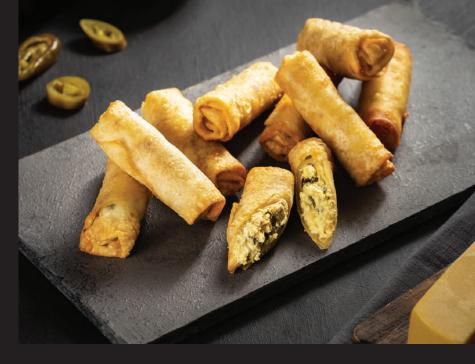

# CHICKEN SPRING ROLL

| [                                                |          |           |
|--------------------------------------------------|----------|-----------|
| Nutrition Fac                                    | cts      |           |
| 2.4 Servings per container<br>Serving size 100 g |          |           |
| Amount per serving                               |          |           |
| Calories                                         | 1        | 75 Kca    |
|                                                  | Daily    | / Value % |
| Total Fat                                        | 3.30g    | 4.71      |
| Saturated Fat                                    | 1.2g     | 6.00      |
| Trans Fat                                        | Og       | 0.00      |
| Cholesterol                                      | 5mg      | 1.67      |
| Sodium                                           | 300.49mg | 12.52     |
| Total Carbohydrate                               | 29.2g    | 11.23     |
| Dietary Fibre                                    | 1.8g     | 6.43      |
| Total Sugar                                      | 6.2g     | 12.40     |
| Includes Added Sugar                             | 0.65g    | 1.30      |
| Protein                                          | 7.10g    | 14.20     |

\* The % Daily Value (DV) tells you how much a nutrient in serving of food contributes to a daily diet. 2,000 calories a day is used for general nutrition advice

4.8 KG

NET WEIGHT

#### **Cooking Instructions**

DEEP FRY

For best result, Hot oil at 180°C approx. 4 to 5 minutes. or until golden brown.

1.2 Kg x 4 Packs Weight 4.8 Kg