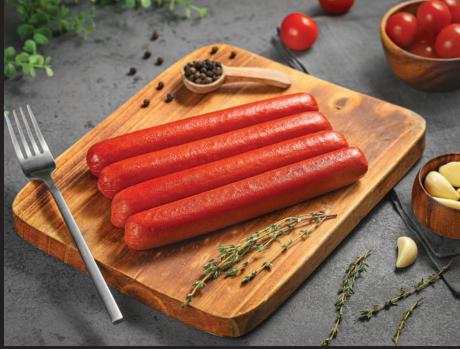

### **BEEF PEPPERONI**

**BEST WHEN PAN GRILLED** 

HIGH IN PROTEIN REDUCED FAT

FULLY COOKED

| Nutrition Facts                                 |          |           |
|-------------------------------------------------|----------|-----------|
| 10 Servings per container<br>Serving size 100 g |          |           |
| Amount per serving                              |          |           |
| Calories                                        | 245      | 5.14KCal  |
|                                                 | Dail     | y Value % |
| Total Fat                                       | 12.70g   | 18.14     |
| Saturated Fat                                   | 6.67g    | 33.35     |
| Trans Fat                                       | Og       | 0.00      |
| Cholesterol                                     | 70.1mg   | 23.37     |
| Sodium                                          | 922.05mg | 38.42     |
| Total Carbohydrate                              | 12.77g   | 4.91      |
| Dietary Fibre                                   | 0.1g     | 0.36      |
| Total Sugar                                     | 6.06g    | 12.12     |
| Includes Added Sugar                            | 1.9g     | 3.80      |
| Protein                                         | 19.90g   | 39.80     |

serving of food contributes to a daily diet. 2,000 calori a day is used for general nutrition advice

10 KG

NET WEIGHT

1 Kg x 10 Packs Weight 10 Kg