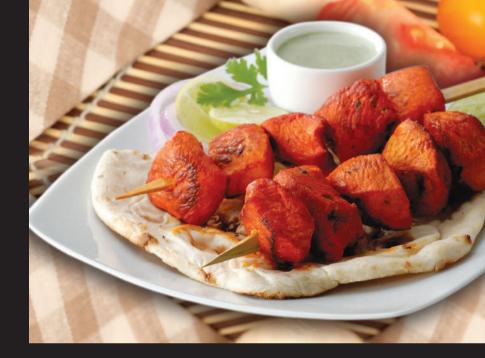

### **CHICKEN TIKKA**

BEST WHEN PAN GRILLED AIR FRYER FRIENDLY OVEN FRIENDLY

**HIGH IN PROTEIN** 

| Nutrition F                                     | acts     |         |
|-------------------------------------------------|----------|---------|
| 10 Servings per container<br>Serving size 100 g |          |         |
| Amount per serving                              |          |         |
| Calories                                        | 1        | 12Kcal  |
|                                                 | Daily \  | /alue % |
| Total Fat                                       | 3.17g    | 4.53    |
| Saturated Fat                                   | 1.07g    | 5.35    |
| Trans Fat                                       | Og       | 0.00    |
| Cholesterol                                     | 46.33mg  | 15.44   |
| Sodium                                          | 518.04mg | 21.56   |
| Total Carbohydrate                              | 2.86     | 1.10    |
| Dietary Fibre                                   | 0.1g     | 0.36    |
| Total Sugar                                     | 2.09g    | 4.18    |
| Includes Added Sugar                            | Og       | 0.00    |
| Protein                                         | 17.87g   | 35.74   |