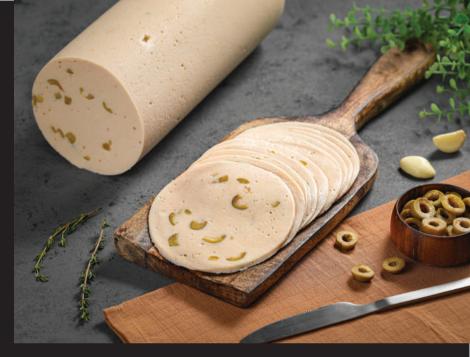

#### CHICKEN MORTADELLA with GREEN OLIVE

**Fully Cooked** 

**Nutrition Facts** 

| Amount per serving   |          |         |
|----------------------|----------|---------|
| Calories             | 13       | 4Kcal   |
|                      | Daily \  | /alue % |
| Total Fat            | 6.80g    | 9.71    |
| Saturated Fat        | 2.1g     | 10.50   |
| Trans Fat            | 0g       | 0.00    |
| Cholesterol          | 18.3mg   | 6.10    |
| Sodium               | 591.55mg | 24.65   |
| Total Carbohydrate   | 2.1g     | 0.81    |
| Dietary Fibre        | 0.1g     | 0.36    |
| Total Sugar          | 0.15g    | 0.30    |
| Includes Added Sugar | 0g       | 0.00    |
| Protein              | 16.20g   | 32.40   |

10 KG NET WEIGHT

2Kg x 5 Packs Weight 10 Kg