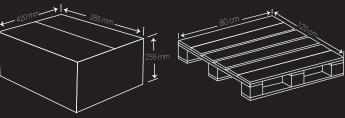

#### **Cooking Instructions**

In hot oil on medium heat (180°C) for 4-5 minutes or until golden brown.

1 Kg x 10 Packs Weight 10 Kg

40Feet Container 64 Carton Per Pallet Racking System 34 Carton Per Pallet

<sup>\*%</sup> Daily Value (DV) tells you how much a nutrient in a serving of food contributes to a daily diet 2000 calories a day"

40Feet Container 72 Carton Per Pallet Racking System 45 Carton Per Pallet