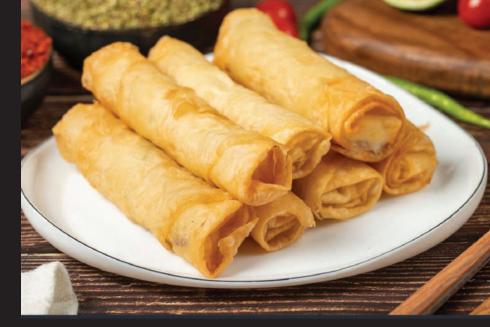

# CHICKEN SPRING ROLL

| [                                                |          |           |
|--------------------------------------------------|----------|-----------|
| Nutrition Fac                                    | cts      |           |
| 2.4 Servings per container<br>Serving size 100 g |          |           |
| Amount per serving                               |          |           |
| Calories                                         | 1        | 75 Kca    |
|                                                  | Daily    | / Value % |
| Total Fat                                        | 3.30g    | 4.71      |
| Saturated Fat                                    | 1.2g     | 6.00      |
| Trans Fat                                        | Og       | 0.00      |
| Cholesterol                                      | 5mg      | 1.67      |
| Sodium                                           | 300.49mg | 12.52     |
| Total Carbohydrate                               | 29.2g    | 11.23     |
| Dietary Fibre                                    | 1.8g     | 6.43      |
| Total Sugar                                      | 6.2g     | 12.40     |
| Includes Added Sugar                             | 0.65g    | 1.30      |
| Protein                                          | 7.10g    | 14.20     |

#### **Cooking Instructions**

DEEP FRY

For best result, Hot oil at 180°C approx. 4 to 5 minutes. or until golden brown.

1.2 Kg x 4 Packs Weight 4.8 Kg