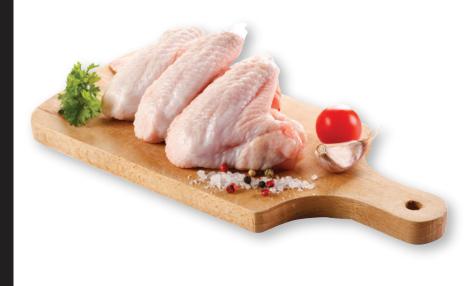

### **BONE IN CHICKEN 2 JOINT WINGS**

**HIGH IN PROTEIN REDUCED FAT** 

| Nutrition Facts                          |         |           |  |
|------------------------------------------|---------|-----------|--|
| 10 Servings per con<br>Serving size 100g | tainer  |           |  |
|                                          |         |           |  |
| Amount per serving                       |         |           |  |
| Calories                                 | 1       | 68.6 Kcal |  |
|                                          | Daily   | Value %   |  |
| Total Fat                                | 5.95 g  | 8.50      |  |
| Saturated Fat                            | 1.57 g  | 7.85      |  |
| Trans Fat                                | Оg      | 0.00      |  |
| Cholesterol                              | 38 mg   | 12.67     |  |
| Sodium 24                                | l6.1 mg | 10.25     |  |
| Total Carbohydrate                       | 10.75 g | 4.13      |  |
| Dietary Fibre                            | 0.65 g  | 2.32      |  |
| Total Sugar                              | Оg      | 0.00      |  |
| Includes Added Sug                       | gar O g | 0.00      |  |
| Protein                                  | 18.01 g | 36.02     |  |
|                                          |         |           |  |
| Vitamin D                                | 0 mcg   | 0.00      |  |
|                                          | 44 mg   | 0.84      |  |
| Iron 5                                   | 5.21 mg | 23.68     |  |

### **BONE IN CHICKEN CUT WINGS**

| Nutrition Facts                                 |          |         |
|-------------------------------------------------|----------|---------|
| 10 Servings per container<br>Serving size 100 g |          |         |
| Amount per serving                              |          |         |
| Calories 114Kcal                                |          |         |
|                                                 | Daily √  | ′alue % |
| Total Fat                                       | 4.58g    | 6.54    |
| Saturated Fat                                   | 1.36g    | 6.80    |
| Trans Fat                                       | Og       | 0.00    |
| Cholesterol                                     | 73mg     | 24.33   |
| Sodium                                          | 448.03mg | 18.67   |
| Total Carbohydrate                              | 0.1g     | 0.04    |
| Dietary Fibre                                   | 0.1g     | 0.36    |
| Total Sugar                                     | Og       | 0.00    |
| Includes Added Sugar                            | Og       | 0.00    |
| Protein 18.34g 36.68                            |          |         |