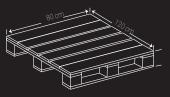

| Sodium                                          | 520.70mg | 21.70   |
| Total Carbohydrate                              | 15.5g    | 5.96    |
| Dietary Fibre                                   | 0.1g     | 0.36    |
| Total Sugar                                     | 1.43g    | 2.86    |
| Includes Added Sugar                            | Og       | 0.00    |
| Protein                                         | 11.17g   | 22.34   |

<sup>\*%</sup> Daily Value (DV) tells you how much a nutrier in a serving of food contributes to a daily diet









#### **Cooking Instructions**



DEEP FRY





AIR FRY

air fryer

CONVENTIONAL OVEN



and serve hot

Fry at 200°C for 8 Oven at 180°C to 10 minutes in for 8 to 10 minutes

- 555

Fry at medium heat for 12 to 15 minutes

\$\$\$

PAN FRY





1 Kg x 10 Packs Weight 10 Kg



### **CHICKEN BURGER** 50GM,60,100 GM

AIR FRYER FRIENDLY **OVEN FRIENDLY** 

**HIGH IN PROTEIN** 

| Nutrition Facts                             |           |            |  |
|---------------------------------------------|-----------|------------|--|
| 10 Servings per contai<br>Serving size 100g | ner       |            |  |
| Amount per serving<br>Calories              |           | 185.9 Kcal |  |
|                                             | Dail      | ly Value % |  |
| Total Fat                                   | 7.85 g    | 11.21      |  |
| Saturated Fat                               | 3.14 g    | 15.70      |  |
| Trans Fat                                   | Оg        | 0.00       |  |
| Cholesterol                                 | 34 mg