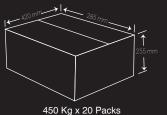

NET WEIGHT

40Feet Container 80/88 Carton Per Pallet Racking System 48 Carton Per Pallet

500 g x 20 Packs Weight 10 Kg