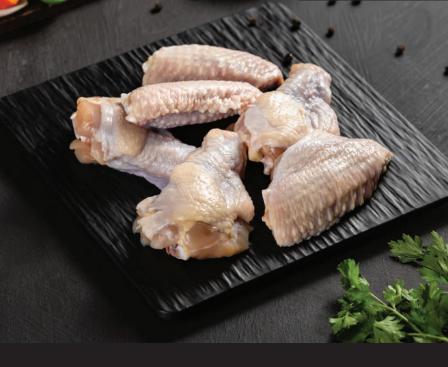

### **BONE IN CHICKEN 2 JOINT WINGS**

**HIGH IN PROTEIN REDUCED FAT** 

| Nutrition Facts                          |         |           |  |
|------------------------------------------|---------|-----------|--|
| 10 Servings per con<br>Serving size 100g | tainer  |           |  |
|                                          |         |           |  |
| Amount per serving                       |         |           |  |
| Calories                                 | 1       | 68.6 Kcal |  |
|                                          | Daily   | Value %   |  |
| Total Fat                                | 5.95 g  | 8.50      |  |
| Saturated Fat                            | 1.57 g  | 7.85      |  |
| Trans Fat                                | Оg      | 0.00      |  |
| Cholesterol                              | 38 mg   | 12.67     |  |
| Sodium 24                                | l6.1 mg | 10.25     |  |
| Total Carbohydrate                       | 10.75 g | 4.13      |  |
| Dietary Fibre                            | 0.65 g  | 2.32      |  |
| Total Sugar                              | Оg      | 0.00      |  |
| Includes Added Sug                       | gar O g | 0.00      |  |
| Protein                                  | 18.01 g | 36.02     |  |
|                                          |         |           |  |
| Vitamin D                                | 0 mcg   | 0.00      |  |
|                                          | 44 mg   | 0.84      |  |
| Iron 5                                   | 5.21 mg | 23.68     |  |

Potassium