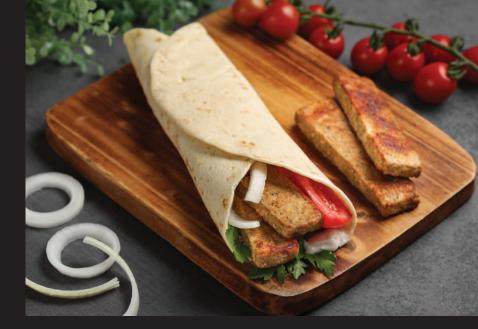

### CHICKEN SHAWARMA KEBAB

AIR FRYER FRIENDLY BEST WHEN PAN GRILLED

| Nutrition F                                                                                                                                                                              | acts     |         |
|------------------------------------------------------------------------------------------------------------------------------------------------------------------------------------------|----------|---------|
| 10 Servings per container<br>Serving size 100 g                                                                                                                                          |          |         |
| Amount per serving                                                                                                                                                                       |          |         |
| Calories                                                                                                                                                                                 | 125.     | 5Kcal   |
|                                                                                                                                                                                          | Daily \  | /alue % |
| Total Fat                                                                                                                                                                                | 2.70g    | 3.86    |
| Saturated Fat                                                                                                                                                                            | 0.83g    | 4.15    |
| Trans Fat                                                                                                                                                                                | Og       | 0.00    |
| Cholesterol                                                                                                                                                                              | 32.7mg   | 10.90   |
| Sodium                                                                                                                                                                                   | 947.26mg | 39.47   |
| Total Carbohydrate                                                                                                                                                                       | 6.96g    | 2.68    |
| Dietary Fibre                                                                                                                                                                            | 0.1g     | 0.36    |
| Total Sugar                                                                                                                                                                              | 2.1g     | 4.20    |
| Includes Added Sugar                                                                                                                                                                     | 1.5g     | 3.00    |
| Protein                                                                                                                                                                                  | 18.34g   | 36.68   |
| Protein         18.34g         36.68           **% Daily Value (DV) tells you how much a nutrier<br>in a serving of food contributes to a daily diet<br>2000 calories a day"         200 |          |         |

**Cooking Instructions** 

AIR FRY PAN FRY

4 minute at 180°C.

Cook till warm.

1 Kg x 10 Packs Weight 10 Kg