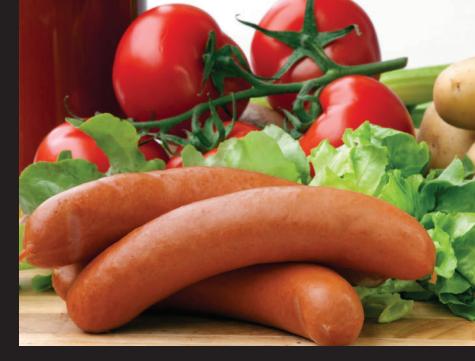

### **SMOKED TURKEY BREAST HAM SLICED**

FULLY COOKED **HIGH IN PROTEIN** 

| Nutrition Facts                                   |         |         |
|---------------------------------------------------|---------|---------|
| 10 Servings per container<br>Serving size 100 g   |         |         |
| Amount per serving                                |         |         |
| Calories                                          | 1       | 120     |
|                                                   | Daily \ | /alue % |
| Total Fat                                         | 1.6g    | 2.29    |
| Sodium                                            | 226.4mg | 9.84    |
| Total Carbohydrate                                | 1.2g    | 0.46    |
| Dietary Fibre                                     | 0.13g   | 0.46    |
| Protein                                           | 25.15g  | 50.30   |
| Calcium                                           | 34.7mg  | 3.47    |
| Iron                                              | 1.2mg   | 8.57    |
| Potassium                                         | 122.8mg | 6.14    |
| *% Daily Value (DV) tells you how much a nutrient |         |         |

NET WEIGHT

40Feet Container 80/88 Carton Per Pallet Racking System 48 Carton Per Pallet

500 g x 20 Packs Weight 10 Kg