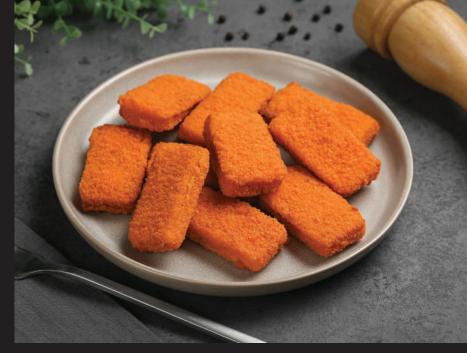

### BREADED CHICKEN FILLETS (33G/55G)

HIGH IN PROTEIN REDUCED FAT

#### **Nutrition Facts**

| 10 Servings per container<br>Serving size 100 g |          |         |
|-------------------------------------------------|----------|---------|
| Amount per serving                              |          |         |
| Calories                                        | 1        | 72Kcal  |
|                                                 | Daily √  | /alue % |
| Total Fat                                       | 1.00g    | 1.43    |
| Saturated Fat                                   | 0.34g    | 1.70    |
| Trans Fat                                       | Og       | 0.00    |
| Cholesterol                                     | 69.3mg   | 23.10   |
| Sodium                                          | 417.44mg | 17.93   |
| Total Carbohydrate                              | 21g      | 8.08    |
| Dietary Fibre                                   | 0.1g     | 0.36    |
| Total Sugar                                     | 3.43g    | 6.86    |
| Includes Added Sugar                            | Og       | 0.00    |
| Protein                                         | 19.30g   | 38.60   |

\*% Daily Value (DV) tells you how much a nutrien in a serving of food contributes to a daily diet 2000 calories a day"

**Cooking Instructions** 

in hot oil on mediumheat at 180°C for 3 to 4 minutes or until golden brown.