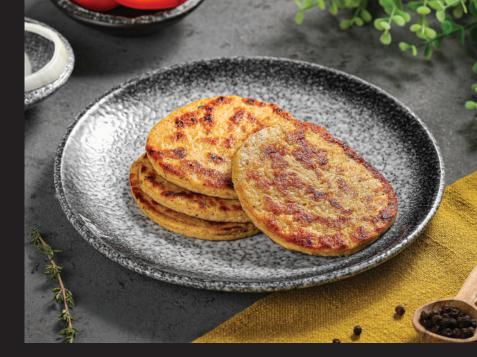

### BREAKFAST CHICKEN SAUSAGE 30G

**BEST WHEN PAN GRILLED** 

HIGH IN PROTEIN

**Fully Cooked** 

| Nutrition Facts                                   |        |       |
|---------------------------------------------------|--------|-------|
| 12Servings per container<br>Serving size 100 g    |        |       |
| Amount per serving                                |        |       |
| Calories 123.8                                    |        |       |
| Daily Value %                                     |        |       |
| Total Fat                                         | 4.7g   | 6.71  |
| Saturated Fat                                     | 1.34g  | 6.70  |
| Trans Fat                                         | Og     | 0.00  |
| Cholesterol                                       | 35.4mg | 11.80 |
| Sodium                                            | 551mg  | 22.96 |
| Total Carbohydrate                                | 4.61g  | 1.77  |
| Dietary Fibre                                     | Og     | 0.00  |
| Total Sugar                                       | Og     | 0.00  |
| Includes Added Sugar                              | Og     | 0.00  |
| Protein                                           | 15.78g | 31.56 |
| *% Daily Value (DV) tells you how much a nutrient |        |       |

in a serving of food contributes to a daily diet 2000 calories a day"

#### **Cooking Instructions**

PAN FRY

Fry the Chicken Sausage on a hot pan smeared with oil and cook for 2 to 3 minutes by turning the sides on a medium heat.

240g x 50 Packs Weight 12 Kg