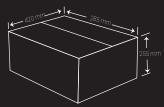

| 0g      | 0.00    |
| Cholesterol                                     | 65mg    | 21.67   |
| Sodium                                          | 72.8mg  | 3.03    |
| Total Carbohydrate                              | 3g      | 1.15    |
| Dietary Fibre                                   | 1g      | 3.57    |
| Total Sugar                                     | 1g      | 2.00    |
| Includes Added Sugar                            | 0g      | 0.00    |
| Protein                                         | 14g     | 28.00   |







10 KG

#### **Cooking Instructions**







Preheated well-greased hot plate/pan for 2 to 4 minutes on each side.

555

Pre-heated air fryer and cook for 5-8 minutes at 200°C and Serve hot.

(©/ (U)

AIR FRY



About 2 to 4 minutes at 180°C on each side





1 Kg x 10 Packs Weight 10 Kg



### **BONE IN CHICKEN 2 JOINT WINGS**

**HIGH IN PROTEIN REDUCED FAT** 

| Nutrition Facts                          |         |           |  |
|------------------------------------------|---------|-----------|--|
| 10 Servings per con<br>Serving size 100g | tainer  |           |  |
|                                          |         |           |  |
| Amount per serving                       |         |           |  |
| Calories                                 | 1       | 68.6 Kcal |  |
|                                          | Daily   | Value %   |  |
| Total Fat                                | 5.95 g  | 8.50      |  |
| Saturated Fat                            | 1.57 g  | 7.85      |  |
| Trans Fat                                | Оg      | 0.00