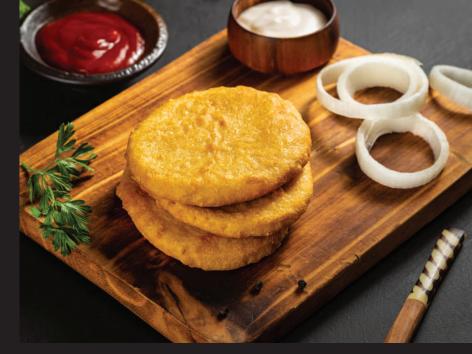

# CHICKEN SAMOSA

| Nutrition Facts                                  |          |           |  |
|--------------------------------------------------|----------|-----------|--|
| 2.4 Servings per container<br>Serving size 100 g |          |           |  |
| Amount per serving                               |          |           |  |
| Calories                                         | 1        | 79 Kcal   |  |
|                                                  | Daily    | y Value % |  |
| Total Fat                                        | 4.30g    | 6.14      |  |
| Saturated Fat                                    | 1.7g     | 8.50      |  |
| Trans Fat                                        | 0g       | 0.00      |  |
| Cholesterol                                      | 5mg      | 1.67      |  |
| Sodium                                           | 453.81mg | 18.91     |  |
| Total Carbohydrate                               | 27.7g    | 10.65     |  |
| Dietary Fibre                                    | 1.1g     | 3.93      |  |
| Total Sugar                                      | 6.23g    | 12.46     |  |
| Includes Added Sugar                             | 0.35g    | 0.70      |  |
| Protein                                          | 7.30g    | 14.60     |  |