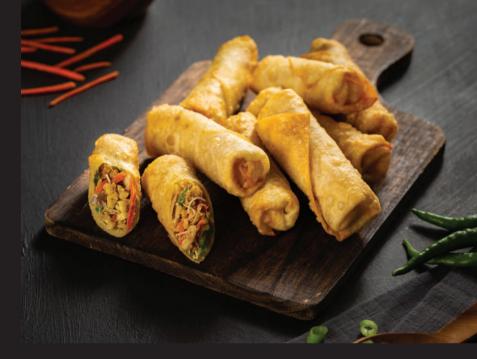

# CHICKEN SPRING ROLL

| [                                                |          |           |
|--------------------------------------------------|----------|-----------|
| Nutrition Fac                                    | cts      |           |
| 2.4 Servings per container<br>Serving size 100 g |          |           |
| Amount per serving                               |          |           |
| Calories                                         | 1        | 75 Kca    |
|                                                  | Daily    | / Value % |
| Total Fat                                        | 3.30g    | 4.71      |
| Saturated Fat                                    | 1.2g     | 6.00      |
| Trans Fat                                        | Og       | 0.00      |
| Cholesterol                                      | 5mg      | 1.67      |
| Sodium                                           | 300.49mg | 12.52     |
| Total Carbohydrate                               | 29.2g    | 11.23     |
| Dietary Fibre                                    | 1.8g     | 6.43      |
| Total Sugar                                      | 6.2g     | 12.40     |
| Includes Added Sugar                             | 0.65g    | 1.30      |
| Protein                                          | 7.10g    | 14.20     |

\* The % Daily Value (DV) tells you how much a nutrient in serving of food contributes to a daily diet. 2,000 calories a day is used for general nutrition advice

4.8 KG

NET WEIGHT

#### **Cooking Instructions**

DEEP FRY

For best result, Hot oil at 180°C approx. 4 to 5 minutes. or until golden brown.

1.2 Kg x 4 Packs Weight 4.8 Kg