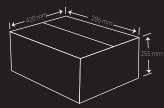

|
| Sodium                                          | 520.70mg | 21.70   |
| Total Carbohydrate                              | 15.5g    | 5.96    |
| Dietary Fibre                                   | 0.1g     | 0.36    |
| Total Sugar                                     | 1.43g    | 2.86    |
| Includes Added Sugar                            | Og       | 0.00    |
| Protein                                         | 11.17g   | 22.34   |

<sup>\*%</sup> Daily Value (DV) tells you how much a nutrier in a serving of food contributes to a daily diet









#### **Cooking Instructions**



DEEP FRY





AIR FRY

air fryer

CONVENTIONAL OVEN



and serve hot

Fry at 200°C for 8 Oven at 180°C to 10 minutes in for 8 to 10 minutes

- 555

Fry at medium heat for 12 to 15 minutes

\$\$\$

PAN FRY





1 Kg x 10 Packs Weight 10 Kg



### **CHICKEN BURGER** 50GM,60,100 GM

AIR FRYER FRIENDLY **OVEN FRIENDLY** 

**HIGH IN PROTEIN** 

| Nutrition Facts                             |           |            |  |
|---------------------------------------------|-----------|------------|--|
| 10 Servings per contai<br>Serving size 100g | ner       |            |  |
| Amount per serving<br>Calories              |           | 185.9 Kcal |  |
|                                             | Dail      | ly Value % |  |
| Total Fat                                   | 7.85 g    | 11.21      |  |
| Saturated Fat                               | 3.14 g    | 15.70      |  |
| Trans Fat                                   | Оg        | 0.00       |  |
| Cholesterol                                 | 34 mg