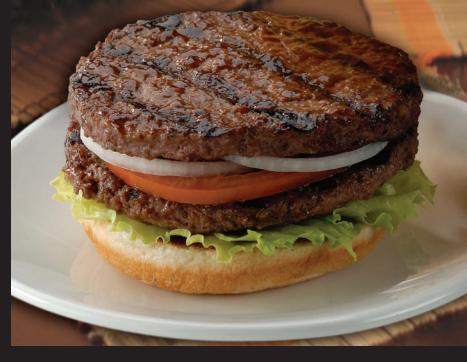

## **BEEF STEAK BURGER 4 OZ**

AIR FRYER FRIENDLY BEST WHEN PAN GRILLED

HIGH IN PROTEIN REDUCED FAT

#### **Nutrition Facts**

| 10 Servings per container<br>Serving size 100 g |          |           |
|-------------------------------------------------|----------|-----------|
| Amount per serving                              |          |           |
| Calories                                        | 158      | 3.00KCal  |
|                                                 | Dail     | y Value % |
| Total Fat                                       | 9.78g    | 13.97     |
| Saturated Fat                                   | 4.79g    | 23.95     |
| Trans Fat                                       | Og       | 0.00      |
| Cholesterol                                     | 17.55mg  | 5.85      |
| Sodium                                          | 367.35mg | 15.31     |
| Total Carbohydrate                              | 1.41g    | 0.54      |
| Total Sugar                                     | 2.2g     | 4.40      |
| Includes Added Sugar                            | 0.37 g   | 0.74      |
| Protein                                         | 15.99g   | 31.98     |

 The % Daily Value (DV) tells you how much a nutrient in serving of food contributes to a daily diet. 2,000 calories a day is used for general nutrition advice

**Cooking Instructions** 

GRILL

<u>\_\_\_\_</u>

Brush the frozen Gourmet Burgers with oil. Cook each side on a hot grill for 4-5 minutes. Brush the Burgers with oil. Cook each side on a hot grill for 4-5 minutes.

PAN FRY

1.13 Kg x 10 Packs Weight 11.30 Kg