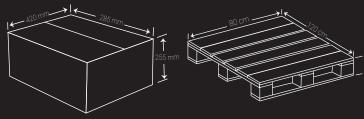

| 1g       | 3.57    |
| Total Sugar                                                                                                                                    | 6.1g     | 12.20   |
| Added Sugar                                                                                                                                    | 0.4g     | 0.80g   |
| Protein                                                                                                                                        | 9.50g    | 19.00   |
| * The % Daily Value (DV) tells you how much a<br>nutrient in servings of food contributes<br>to a daily diet. 2,000 calories a day is used for |          |         |





4.8 KG

#### **Cooking Instructions**



in hot oil on heat at 180°C





1.2Kg x 4 Packs Weight 4.8 Kg



### HALLOUMI FRIES

Air Fryer & Oven Friendly

Par Cooked

#### **Nutrition Facts**

| 10 Servings per container<br>Serving size 100 g                                                                                                                             |            |         |
|-----------------------------------------------------------------------------------------------------------------------------------------------------------------------------|------------|---------|
| Amount per serving                                                                                                                                                          |            |         |
| Calories