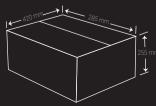

NET WEIGHT

40Feet Container 80/88 Carton Per Pallet Racking System 48 Carton Per Pallet

500 g x 20 Packs Weight 10 Kg