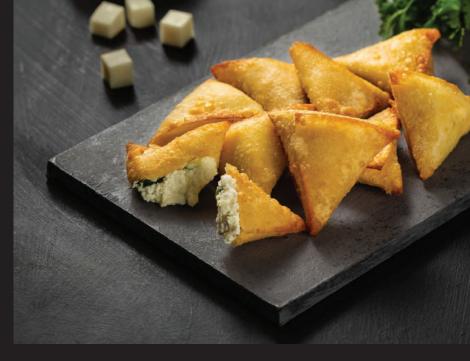

# CHICKEN SAMOSA

| Nutrition Facts                                  |          |           |  |
|--------------------------------------------------|----------|-----------|--|
| 2.4 Servings per container<br>Serving size 100 g |          |           |  |
| Amount per serving                               |          |           |  |
| Calories                                         | 1        | 79 Kcal   |  |
|                                                  | Daily    | y Value % |  |
| Total Fat                                        | 4.30g    | 6.14      |  |
| Saturated Fat                                    | 1.7g     | 8.50      |  |
| Trans Fat                                        | 0g       | 0.00      |  |
| Cholesterol                                      | 5mg      | 1.67      |  |
| Sodium                                           | 453.81mg | 18.91     |  |
| Total Carbohydrate                               | 27.7g    | 10.65     |  |
| Dietary Fibre                                    | 1.1g     | 3.93      |  |
| Total Sugar                                      | 6.23g    | 12.46     |  |
| Includes Added Sugar                             | 0.35g    | 0.70      |  |
| Protein                                          | 7.30g    | 14.60     |  |

# CHICKEN SPRING ROLL

| [                                                |          |           |
|--------------------------------------------------|----------|-----------|
| Nutrition Fac                                    | cts      |           |
| 2.4 Servings per container<br>Serving size 100 g |          |           |
| Amount per serving                               |          |           |
| Calories                                         | 1        | 75 Kca    |
|                                                  | Daily    | / Value % |
| Total Fat                                        | 3.30g    | 4.71      |
| Saturated Fat                                    | 1.2g     | 6.00      |
| Trans Fat                                        | Og       | 0.00      |
| Cholesterol                                      | 5mg      | 1.67      |
| Sodium                                           | 300.49mg | 12.52     |
| Total Carbohydrate                               | 29.2g    | 11.23     |
| Dietary Fibre                                    | 1.8g     | 6.43      |
| Total Sugar                                      | 6.2g     | 12.40     |
| Includes Added Sugar                             | 0.65g    | 1.30      |
| Protein                                          | 7.10g    | 14.20     |