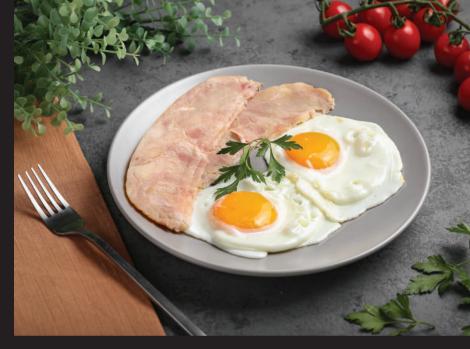

| Omcg    | 0.00      |
| Calcium                                                                                                                                                                | 8.93mg  | 0.89      |
| Iron                                                                                                                                                                   | 1.27mg  | 9.07      |
| Potassium                                                                                                                                                              | 308mg   | 15.40     |
| * The % Daily Value (DV) tells you how much a nutrient in<br>serving of food contributes to a daily diet. 2,000 calories<br>a day is used for general nutrition advice |         |           |









PAN FRY

preheated pan or BBQ griller on over medium heat, turning frequently and cook or reheat until brown and crispy.





500 g x 20 Packs Weight 10 Kg



### **SMOKED TURKEY BREAST HAM SLICED**

FULLY COOKED **HIGH IN PROTEIN** 

| Nutrition Facts                                   |         |         |
|---------------------------------------------------|---------|---------|
| 10 Servings per container<br>Serving size 100 g   |         |         |
| Amount per serving                                |         |         |
| Calories                                          | 1       | 120     |
|                                                   | Daily \ | /alue % |
| Total Fat                                         | 1.6g    | 2.29    |
| Sodium