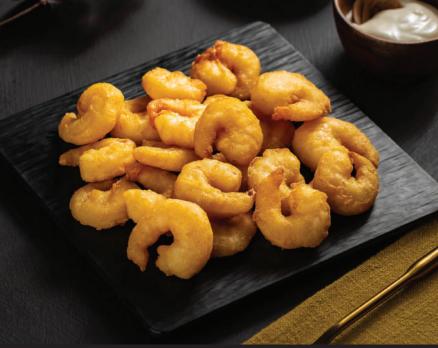

### **CHICKEN POPCORN**

AIR FRYER FRIENDLY

PAR-COOKED

| Nutrition Facts                                                                                                                                                                          |          |       |
|------------------------------------------------------------------------------------------------------------------------------------------------------------------------------------------|----------|-------|
| 10 Servings per container<br>Serving size 100 g                                                                                                                                          |          |       |
| Amount per serving                                                                                                                                                                       |          |       |
| Calories 191Kcal                                                                                                                                                                         |          |       |
| Daily Value %                                                                                                                                                                            |          |       |
| Total Fat                                                                                                                                                                                | 6.50g    | 9.29  |
| Saturated Fat                                                                                                                                                                            | 2.65g    | 13.25 |
| Trans Fat                                                                                                                                                                                | 0g       | 0.00  |
| Cholesterol                                                                                                                                                                              | 32.5mg   | 10.83 |
| Sodium                                                                                                                                                                                   | 265.00mg | 11.04 |
| Total Carbohydrate                                                                                                                                                                       | 12.54g   | 4.82  |
| Dietary Fibre                                                                                                                                                                            | Og       | 0.00  |
| Total Sugar                                                                                                                                                                              | 0.1g     | 0.20  |
| Includes Added Sugar                                                                                                                                                                     | Og       | 0.00  |
| Protein                                                                                                                                                                                  | 20.50g   | 41.00 |
| Protein         20.50g         41.00           "% Daily Value (DV) tells you how much a nutrient<br>in a serving of food contributes to a daily diet<br>2000 calories a day"         200 |          |       |

#### **Cooking Instructions**

DEEP FRY

In hot oil on medium heat at 180°C for 3 to 4 minutes. AIR FRY Control of the second second

(U) U

AIR FRY

at 180°C

CONVENTIONAL OVEN

Preheated Oven at 180°C for 8 to 10 minutes.

1 Kg x 10 Packs Weight 10 Kg