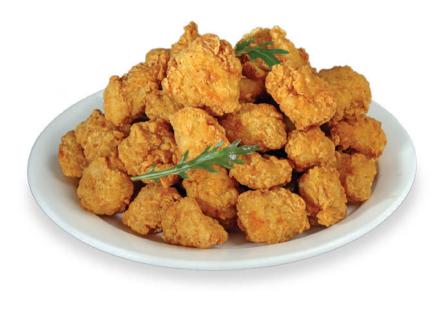

### **CHICKEN POPCORN**

AIR FRYER FRIENDLY

PAR-COOKED

| Nutrition Facts                                                                                                                                                                          |          |       |
|------------------------------------------------------------------------------------------------------------------------------------------------------------------------------------------|----------|-------|
| 10 Servings per container<br>Serving size 100 g                                                                                                                                          |          |       |
| Amount per serving                                                                                                                                                                       |          |       |
| Calories 191Kcal                                                                                                                                                                         |          |       |
| Daily Value %                                                                                                                                                                            |          |       |
| Total Fat                                                                                                                                                                                | 6.50g    | 9.29  |
| Saturated Fat                                                                                                                                                                            | 2.65g    | 13.25 |
| Trans Fat                                                                                                                                                                                | 0g       | 0.00  |
| Cholesterol                                                                                                                                                                              | 32.5mg   | 10.83 |
| Sodium                                                                                                                                                                                   | 265.00mg | 11.04 |
| Total Carbohydrate                                                                                                                                                                       | 12.54g   | 4.82  |
| Dietary Fibre                                                                                                                                                                            | Og       | 0.00  |
| Total Sugar                                                                                                                                                                              | 0.1g     | 0.20  |
| Includes Added Sugar                                                                                                                                                                     | Og       | 0.00  |
| Protein                                                                                                                                                                                  | 20.50g   | 41.00 |
| Protein         20.50g         41.00           "% Daily Value (DV) tells you how much a nutrient<br>in a serving of food contributes to a daily diet<br>2000 calories a day"         200 |          |       |

#### **Cooking Instructions**

DEEP FRY

In hot oil on medium heat at 180°C for 3 to 4 minutes. AIR FRY Control of the second second

(U) U

AIR FRY

at 180°C

CONVENTIONAL OVEN

Preheated Oven at 180°C for 8 to 10 minutes.

1 Kg x 10 Packs Weight 10 Kg