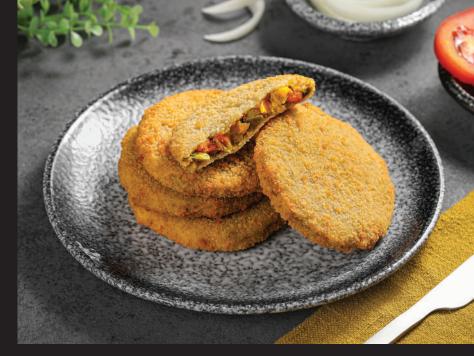

| 1.82g    | 9.10          |
| Trans Fat                                       | Og       | 0.00          |
| Cholesterol                                     | Omg      | 0.00          |
| Sodium                                          | 449.70mg | 18.74         |
| Total Carbohydrate                              | 32.3g    | 12.42         |
| Dietary Fibre                                   | 1.1g     | 3.93          |
| Total Sugar                                     | 4.96g    | 9.92          |
| Includes Added Sugar                            | 0.77g    | 1.54          |
| Protein                                         | 6.70g    | 13.40         |

\*% Daily Value (DV) tells you how much a nutrient in a serving of food contributes to a daily diet 2000 calories a day"







10 KG

NET WEIGHT

**Cooking Instructions** 



DEEP FRY

In hot oil on medium heat (180c) for about 3-5 minutes or until golden brown



1 Kg x 10 Packs Weight 10 Kg





| Nutrition Facts                                                                                                                                |          |         |  |
|------------------------------------------------------------------------------------------------------------------------------------------------|----------|---------|--|
| 4.8 Servings per container<br>Serving size 100 g                                                                                               |          |         |  |
| Amount per serving