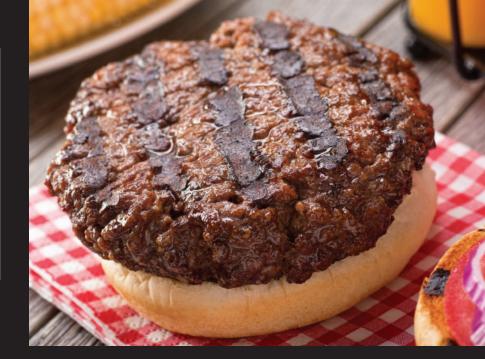

## **BEEF STEAK BURGER 4 OZ**

AIR FRYER FRIENDLY BEST WHEN PAN GRILLED

HIGH IN PROTEIN REDUCED FAT

#### **Nutrition Facts**

| 10 Servings per container<br>Serving size 100 g |          |           |
|-------------------------------------------------|----------|-----------|
| Amount per serving                              |          |           |
| Calories                                        | 158      | 3.00KCal  |
|                                                 | Dail     | y Value % |
| Total Fat                                       | 9.78g    | 13.97     |
| Saturated Fat                                   | 4.79g    | 23.95     |
| Trans Fat                                       | Og       | 0.00      |
| Cholesterol                                     | 17.55mg  | 5.85      |
| Sodium                                          | 367.35mg | 15.31     |
| Total Carbohydrate                              | 1.41g    | 0.54      |
| Total Sugar                                     | 2.2g     | 4.40      |
| Includes Added Sugar                            | 0.37 g   | 0.74      |
| Protein                                         | 15.99g   | 31.98     |

 The % Daily Value (DV) tells you how much a nutrient in serving of food contributes to a daily diet. 2,000 calories a day is used for general nutrition advice

**Cooking Instructions** 

GRILL

<u>\_\_\_\_</u>

Brush the frozen Gourmet Burgers with oil. Cook each side on a hot grill for 4-5 minutes. Brush the Burgers with oil. Cook each side on a hot grill for 4-5 minutes.

PAN FRY

1.13 Kg x 10 Packs Weight 11.30 Kg