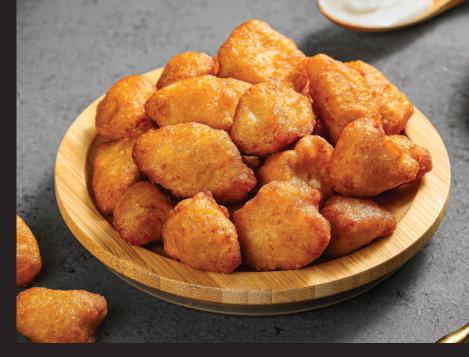

#### CHICKEN NUGGETS -(GOURMET/CATERING/PREMIUM)

| Nutrition Fa                                     | acts     |         |
|--------------------------------------------------|----------|---------|
| 10 Servings per container<br>Serving size 100 g  |          |         |
| Amount per serving                               |          |         |
| Calories                                         | 1        | 59Kcal  |
|                                                  | Daily \  | /alue % |
| Total Fat                                        | 2.31g    | 3.30    |
| Saturated Fat                                    | 1.34g    | 6.70    |
| Trans Fat                                        | Og       | 0.00    |
| Cholesterol                                      | 8.69mg   | 2.90    |
| Sodium                                           | 503.53mg | 20.98   |
| Total Carbohydrate                               | 19.23g   | 7.40    |
| Dietary Fibre                                    | 0.1g     | 0.36    |
| Total Sugar                                      | 5.91g    | 11.82   |
| Includes Added Sugar                             | Og       | 0.00    |
| Protein                                          | 15.43g   | 30.86   |
| *% Daily Value (DV) tells you how much a nutrien |          |         |

6 Daily Value (DV) tells you how much a nutrient a serving of food contributes to a daily diet 200 calories a day"

NET WEIGHT

#### **Cooking Instructions**

In hot oil on medium heat (180°C) for 4-5 minutes or until golden brown.

1 Kg x 10 Packs Weight 10 Kg

40Feet Container 64 Carton Per Pallet Racking System 34 Carton Per Pallet