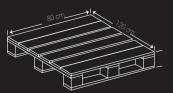

NET WEIGHT

40Feet Container 80/88 Carton Per Pallet Racking System 48 Carton Per Pallet

500 g x 20 Packs Weight 10 Kg