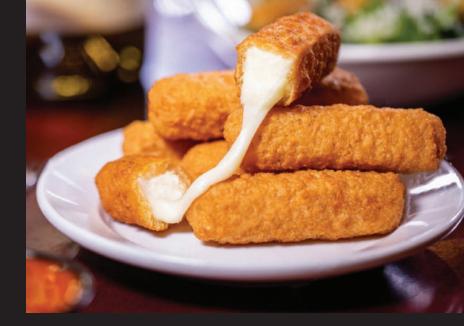

.38         |  |
| Dietary Fibre                                | 1 g     | 3.57          |  |
| Total Sugar                                  | 1g      | 2.00          |  |
| Includes Added Sugar                         | Оg      | 0.00          |  |
| Protein                                      | 17 g    | 34.00         |  |
|                                              |         |               |  |
| Vitamin D                                    | 56 mcg  | 7.00          |  |
| Calcium                                      | 370 mg  | 37.00         |  |
| Iron                                         | 0.66 mg | 3.00          |  |
|                                              | -       |               |  |
|                                              |         |               |  |







10 KG NET WEIGHT

#### **Cooking Instructions**



DEEP FRY

in hot oil on heat at 350°F for 3 minutes. Allow to stand for 1 minute before serving.

CONVENTIONAL OVEN

in preheated oven at 400°F for 9-10 minutes Allow to stand for 1 minute before serving.



1Kg x 10 Packs Weight 10 Kg