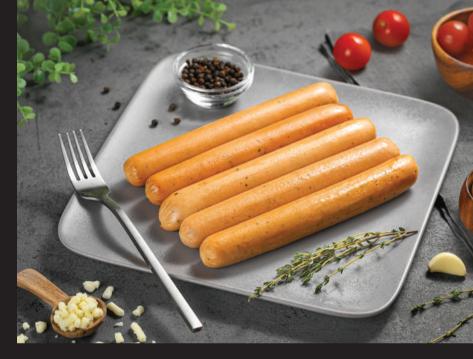

### **CHICKEN AND CHEESE** HOTDOG 80G

**BEST WHEN PAN GRILLED** 

**HIGH IN PROTEIN** 

**Fully Cooked** 

| Nutrition Facts                                   |        |       |
|---------------------------------------------------|--------|-------|
| 12Servings per container<br>Serving size 100 g    |        |       |
| Amount per serving                                |        |       |
| Calories 123.8                                    |        |       |
| Daily Value %                                     |        |       |
| Total Fat                                         | 4.7g   | 6.71  |
| Saturated Fat                                     | 1.34g  | 6.70  |
| Trans Fat                                         | Og     | 0.00  |
| Cholesterol                                       | 35.4mg | 11.80 |
| Sodium                                            | 551mg  | 22.96 |
| Total Carbohydrate                                | 4.61g  | 1.77  |
| Dietary Fibre                                     | Og     | 0.00  |
| Total Sugar                                       | Og     | 0.00  |
| Includes Added Sugar                              | Og     | 0.00  |
| Protein 15.78g 31.56                              |        |       |
| *% Daily Value (DV) tells you how much a nutrient |        |       |

NET WEIGHT

#### **Cooking Instructions**

PAN FRY

Fry the Chicken Sausage on a hot pan smeared with oil and cook for 2 to 3 minutes by turning the sides on a medium heat.

400G x 20 Packs Weight 8 Kg