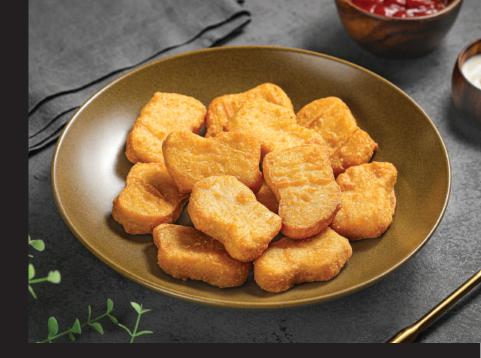

#### CHICKEN NUGGETS -(GOURMET/CATERING/PREMIUM)

| Nutrition Fa                                     | acts     |         |
|--------------------------------------------------|----------|---------|
| 10 Servings per container<br>Serving size 100 g  |          |         |
| Amount per serving                               |          |         |
| Calories                                         | 1        | 59Kcal  |
|                                                  | Daily \  | /alue % |
| Total Fat                                        | 2.31g    | 3.30    |
| Saturated Fat                                    | 1.34g    | 6.70    |
| Trans Fat                                        | Og       | 0.00    |
| Cholesterol                                      | 8.69mg   | 2.90    |
| Sodium                                           | 503.53mg | 20.98   |
| Total Carbohydrate                               | 19.23g   | 7.40    |
| Dietary Fibre                                    | 0.1g     | 0.36    |
| Total Sugar                                      | 5.91g    | 11.82   |
| Includes Added Sugar                             | Og       | 0.00    |
| Protein                                          | 15.43g   | 30.86   |
| *% Daily Value (DV) tells you how much a nutrien |          |         |