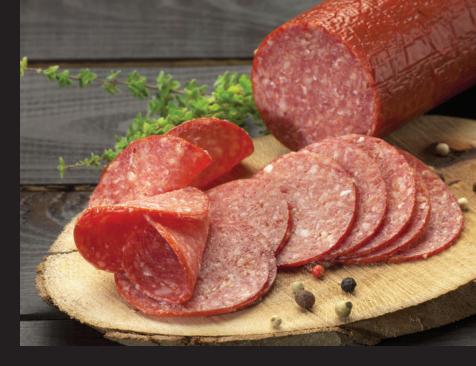

### **BEEF PEPPERONI**

**BEST WHEN PAN GRILLED** 

HIGH IN PROTEIN REDUCED FAT

FULLY COOKED

| Nutrition Facts                                 |          |           |
|-------------------------------------------------|----------|-----------|
| 10 Servings per container<br>Serving size 100 g |          |           |
| Amount per serving                              |          |           |
| Calories                                        | 245      | 5.14KCal  |
|                                                 | Dail     | y Value % |
| Total Fat                                       | 12.70g   | 18.14     |
| Saturated Fat                                   | 6.67g    | 33.35     |
| Trans Fat                                       | Og       | 0.00      |
| Cholesterol                                     | 70.1mg   | 23.37     |
| Sodium                                          | 922.05mg | 38.42     |
| Total Carbohydrate                              | 12.77g   | 4.91      |
| Dietary Fibre                                   | 0.1g     | 0.36      |
| Total Sugar                                     | 6.06g    | 12.12     |
| Includes Added Sugar                            | 1.9g     | 3.80      |
| Protein                                         | 19.90g   | 39.80     |

serving of food contributes to a daily diet. 2,000 calori a day is used for general nutrition advice

10 KG

NET WEIGHT

1 Kg x 10 Packs Weight 10 Kg