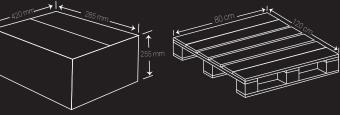

#### **Cooking Instructions**

In hot oil on medium heat (180°C) for 4-5 minutes or until golden brown.

1 Kg x 10 Packs Weight 10 Kg

40Feet Container 64 Carton Per Pallet Racking System 34 Carton Per Pallet

<sup>\*%</sup> Daily Value (DV) tells you how much a nutrient in a serving of food contributes to a daily diet 2000 calories a day"

40Feet Container 72 Carton Per Pallet Racking System 45 Carton Per Pallet