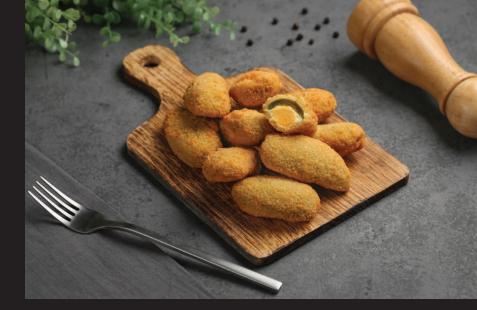

### MINI CHICKEN CORDON BLEU BITES

OVEN FRIENDLY

**HIGH IN PROTEIN** 

| Nutrition Fa                                    | acts     |         |
|-------------------------------------------------|----------|---------|
| 10 Servings per container<br>Serving size 100 g |          |         |
| Amount per serving                              |          |         |
| Calories                                        | 156.     | 88Kcal  |
|                                                 | Daily \  | /alue % |
| Total Fat                                       | 2.44g    | 3.49    |
| Saturated Fat                                   | 0.85g    | 4.25    |
| Trans Fat                                       | Og       | 0.00    |
| Cholesterol                                     | 52.6mg   | 17.53   |
| Sodium                                          | 585.00mg | 24.38   |
| Total Carbohydrate                              | 17.9g    | 6.88    |
| Dietary Fibre                                   | 1.86g    | 6.64    |
| Total Sugar                                     | 0.1g     | 0.20    |
| Includes Added Sugar                            | Og       | 0.00    |
| Protein                                         | 15.82g   | 31.64   |
|                                                 |          |         |