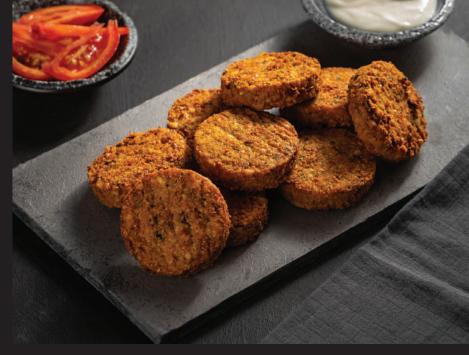

#### **CHICKEN TOPPING** (FAJITHA, TIKKA, CHARGRILLED)

**BEST WHEN PAN GRILLED OVEN FRIENDLY** 

FULLY COOKED **HIGH IN PROTEIN** 

| Nutrition F                              | acts    | 5            |
|------------------------------------------|---------|--------------|
| 10 Servings per con<br>Serving size 100g | tainer  |              |
| Amount per serving<br>Calories           | 3       | 124 Kcal     |
|                                          | D       | aily Value % |
| Total Fat                                | 3.1 g   | 4.51         |
| Saturated Fat                            | 1.19 g  | 5.95         |
| Trans Fat                                | 0 g     | 0.00         |
| Cholesterol 43                           | 3.13 mg | 14.38        |
| Sodium 4745                              | .00 mg  | 0.00         |
| Total Carbohydrate                       | 0 g     | 0.00         |
| Dietary Fibre                            | 0 g     | 3.82         |
| Total Sugar                              | 1.91 g  | 0.20         |
| Includes Added Sugar                     | r 0.1 g | 0.20         |
| Protein 2                                | 23.96 g | 47.92        |

\* The % Daily Value (DV) tells you how much a nutrient in serving of food contributes to a daily diet. 2,000 calories a day is used for general nutrition advice.

NET WEIGHT