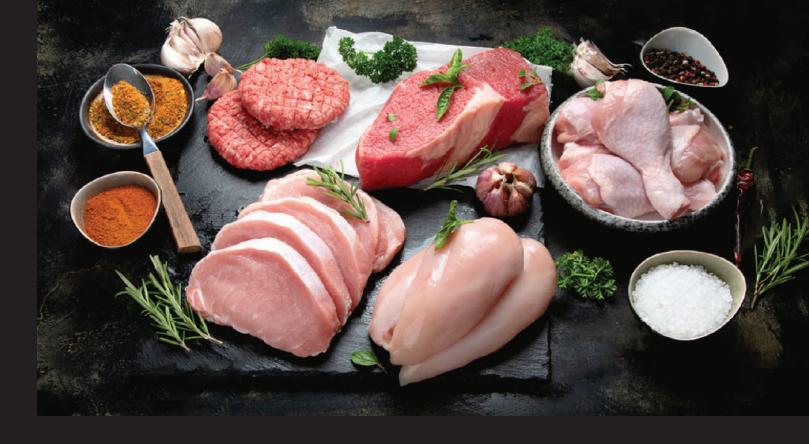

# FOODSERVICE CATALOGUE

CATEGORY

POULTRY PRODUCTS
 MEAT PRODUCTS
 MEAT PRODUCTS
 VEGETABLE PRODUCTS





## FOODSERVICE

## **POULTRY PRODUCTS**







### **BREADED CHICKEN BURGERS(55G/75G)**

HIGH IN PROTEIN REDUCED FAT

| Nutrition Facts                            |           |               |  |
|--------------------------------------------|-----------|---------------|--|
| 10 Servings per conta<br>Serving size 100g | ainer     |               |  |
| Amount per serving <b>Calories</b>         |           | 183.4 Kcal    |  |
|                                            |           | Daily Value % |  |
| Total Fat                                  | 11.40 g   | 16.29         |  |
| Saturated Fat                              | 4.56 g    | 22.80         |  |
| Trans Fat                                  | Оg        | 0.00          |  |
| Cholesterol                                | 49 mg