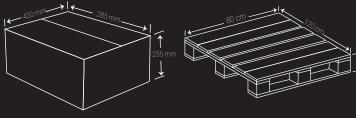

#### **Cooking Instructions**

In hot oil on medium heat (180°C) for 4-5 minutes or until golden brown.

1 Kg x 10 Packs Weight 10 Kg

40Feet Container 64 Carton Per Pallet Racking System 34 Carton Per Pallet