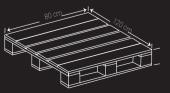

| 5mg      | 1.67      |
| Sodium                                           | 300.49mg | 12.52     |
| Total Carbohydrate                               | 29.2g    | 11.23     |
| Dietary Fibre                                    | 1.8g     | 6.43      |
| Total Sugar                                      | 6.2g     | 12.40     |
| Includes Added Sugar                             | 0.65g    | 1.30      |
| Protein                                          | 7.10g    | 14.20     |

\* The % Daily Value (DV) tells you how much a nutrient in serving of food contributes to a daily diet. 2,000 calories a day is used for general nutrition advice





4.8 KG

NET WEIGHT

#### **Cooking Instructions**



DEEP FRY

For best result, Hot oil at 180°C approx. 4 to 5 minutes. or until golden brown.





1.2 Kg x 4 Packs Weight 4.8 Kg



#### CHICKEN MORTADELLA PLAIN

**Fully Cooked** 

#### **Nutrition Facts**

| 2.0 Servings per container<br>Serving size 100 g                                                                                                                                                          |          |         |
|-----------------------------------------------------------------------------------------------------------------------------------------------------------------------------------------------------------|----------|---------|
| Amount per serving                                                                                                                                                                                        |          |         |
| Calor