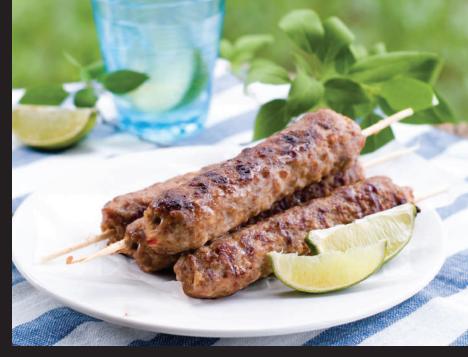

### CHICKEN SEEKH KEBAB

AIR FRYER FRIENDLY BEST WHEN PAN GRILLED

| Nutrition Facts                                                                                                          |          |              |  |  |
|--------------------------------------------------------------------------------------------------------------------------|----------|--------------|--|--|
| 10 Servings per co<br>Serving size 100g                                                                                  | ntainer  |              |  |  |
| Amount per servin<br>Calories                                                                                            | ıg       | 112 Kcal     |  |  |
|                                                                                                                          | D        | aily Value % |  |  |
| Total Fat                                                                                                                | 4.14 g   | 5.91         |  |  |
| Saturated Fat                                                                                                            | 1.36g    | 6.80         |  |  |
| Trans Fat                                                                                                                | Оg       | 0.00         |  |  |
| Cholesterol                                                                                                              | 16.11 mg | 5.37         |  |  |
| Sodium 39                                                                                                                | 91.49 mg | 16.31        |  |  |
| Total Carbohydrate                                                                                                       | 2.78 g   | 1.07         |  |  |
| Dietary Fibre                                                                                                            | 0.1g     | 0.36         |  |  |
| Total Sugar                                                                                                              | 2.02 g   | 4.04         |  |  |
| Includes Added Sug                                                                                                       | ar0.34 g | 0.68         |  |  |
| Protein                                                                                                                  | 15.87g   | 31.74        |  |  |
| * The % Daily Value (DV) tells you how much a nutrient in<br>serving of food contributes to a daily diet. 2,000 calories |          |              |  |  |

rving of food contributes to a daily diet. 2,000 calories a day is used for general nutrition advice.

10 KG NET WEIGHT

**Cooking Instructions** 

DEEP FRY

PAN FRY

In hot oil on medium heat at 180°C for 3 to 4 minutes. Pan smeared with oil and cookfor 4 to 5 minutes by turning from side to side.

1 Kg x 10 Packs Weight 10 Kg