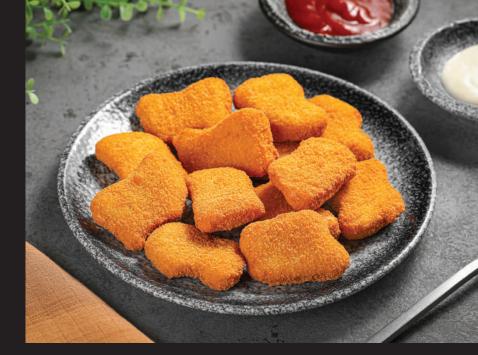

#### CHICKEN NUGGETS -(GOURMET/CATERING/PREMIUM)

| Nutrition Fa                                     | acts     |         |
|--------------------------------------------------|----------|---------|
| 10 Servings per container<br>Serving size 100 g  |          |         |
| Amount per serving                               |          |         |
| Calories                                         | 1        | 59Kcal  |
|                                                  | Daily \  | /alue % |
| Total Fat                                        | 2.31g    | 3.30    |
| Saturated Fat                                    | 1.34g    | 6.70    |
| Trans Fat                                        | Og       | 0.00    |
| Cholesterol                                      | 8.69mg   | 2.90    |
| Sodium                                           | 503.53mg | 20.98   |
| Total Carbohydrate                               | 19.23g   | 7.40    |
| Dietary Fibre                                    | 0.1g     | 0.36    |
| Total Sugar                                      | 5.91g    | 11.82   |
| Includes Added Sugar                             | Og       | 0.00    |
| Protein                                          | 15.43g   | 30.86   |
| *% Daily Value (DV) tells you how much a nutrien |          |         |

6 Daily Value (DV) tells you how much a nutrient a serving of food contributes to a daily diet 200 calories a day"

NET WEIGHT

#### **Cooking Instructions**

In hot oil on medium heat (180°C) for 4-5 minutes or until golden brown.

1 Kg x 10 Packs Weight 10 Kg

40Feet Container 64 Carton Per Pallet Racking System 34 Carton Per Pallet