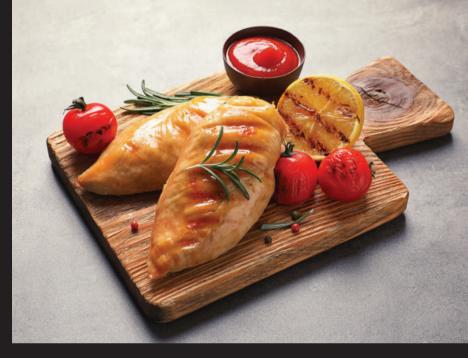

### **CHICKEN TIKKA**

BEST WHEN PAN GRILLED AIR FRYER FRIENDLY OVEN FRIENDLY

**HIGH IN PROTEIN** 

| Nutrition F                                     | acts     |         |
|-------------------------------------------------|----------|---------|
| 10 Servings per container<br>Serving size 100 g |          |         |
| Amount per serving                              |          |         |
| Calories                                        | 1        | 12Kcal  |
|                                                 | Daily \  | /alue % |
| Total Fat                                       | 3.17g    | 4.53    |
| Saturated Fat                                   | 1.07g    | 5.35    |
| Trans Fat                                       | Og       | 0.00    |
| Cholesterol                                     | 46.33mg  | 15.44   |
| Sodium                                          | 518.04mg | 21.56   |
| Total Carbohydrate                              | 2.86     | 1.10    |
| Dietary Fibre                                   | 0.1g     | 0.36    |
| Total Sugar                                     | 2.09g    | 4.18    |
| Includes Added Sugar                            | Og       | 0.00    |
| Protein                                         | 17.87g   | 35.74   |