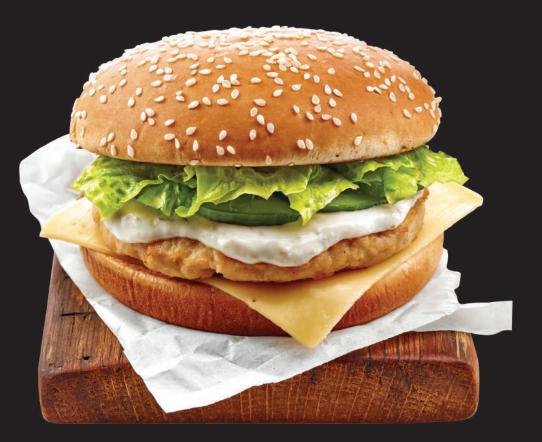

### **BREADED CHICKEN BURGERS(55G/75G)**

HIGH IN PROTEIN REDUCED FAT

| Nutrition Facts                            |           |               |  |
|--------------------------------------------|-----------|---------------|--|
| 10 Servings per conta<br>Serving size 100g | ainer     |               |  |
| Amount per serving <b>Calories</b>         |           | 183.4 Kcal    |  |
|                                            |           | Daily Value % |  |
| Total Fat                                  | 11.40 g   | 16.29         |  |
| Saturated Fat                              | 4.56 g    | 22.80         |  |
| Trans Fat                                  | Оg        | 0.00          |  |
| Cholesterol                                | 49 mg     | 16.33         |  |
| Sodium                                     | 278.80 mg | 12.00         |  |
| Total Carbohydrate                         | 7.52 g    | 2.89          |  |
| Dietary Fibre                              | Оg        | 0.00          |  |
| Total Sugar                                | Оg        | 0.00          |  |
| Includes Added Suga                        | ır Og     | 0.00          |  |
| Protein                                    | 12.68 g   | 25.36         |  |
|                                            |           |               |  |
| Vitamin D                                  | 0 mcg     | 0.00          |  |
| Calcium                                    | 39.90 mg  | 3.99          |  |
| Iron                                       | 13.30 mg  | 95.00         |  |
| Potassium                                  | 315.00 mg | 15.75         |  |

**Cooking Instructions** 

in hot oil on mediumheat at 180°C for 3 to 4 minutes or until golden brown.

1Kg x 10 Packs Weight 10 Kg