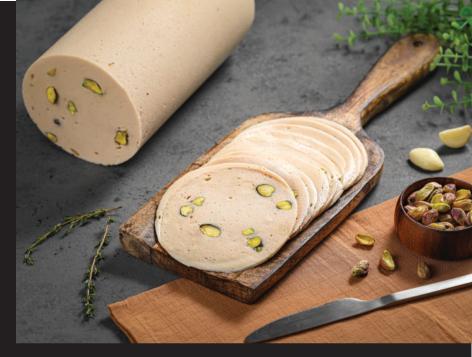

#### CHICKEN MORTADELLA PISTACHIO

#### **Fully Cooked**

| Nutrition Facts                                   |          |         |  |  |
|---------------------------------------------------|----------|---------|--|--|
| 2.0 Servings per container<br>Serving size 100 g  |          |         |  |  |
| Amount per serving                                |          |         |  |  |
| Calories                                          | 14       | 3Kcal   |  |  |
|                                                   | Daily \  | /alue % |  |  |
| Total Fat                                         | 7.70g    | 11.O    |  |  |
| Saturated Fat                                     | 2.3g     | 11.50   |  |  |
| Trans Fat                                         | Og       | 0.00    |  |  |
| Cholesterol                                       | 20.1mg   | 6.70    |  |  |
| Sodium                                            | 627.29mg | 26.14   |  |  |
| Total Carbohydrate                                | 2.4g     | 0.92    |  |  |
| Dietary Fibre                                     | 0.1g     | 0.36    |  |  |
| Total Sugar                                       | 0.14g    | 0.28    |  |  |
| Includes Added Sugar                              | Og       | 0.00    |  |  |
| Protein                                           | 16.10g   | 32.20   |  |  |
| *% Daily Value (DV) tells you how much a nutrient |          |         |  |  |

\*% Daily Value (DV) tells you how much a nutrient in a serving of food contributes to a daily diet 2000 calories a day"

10 KG NET WEIGHT

2Kg x 5 Packs Weight 10 Kg