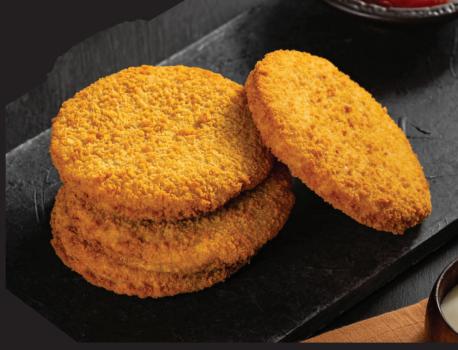

#### CHICKEN NUGGETS -(GOURMET/CATERING/PREMIUM)

| Nutrition Fa                                     | acts     |         |
|--------------------------------------------------|----------|---------|
| 10 Servings per container<br>Serving size 100 g  |          |         |
| Amount per serving                               |          |         |
| Calories                                         | 1        | 59Kcal  |
|                                                  | Daily \  | /alue % |
| Total Fat                                        | 2.31g    | 3.30    |
| Saturated Fat                                    | 1.34g    | 6.70    |
| Trans Fat                                        | Og       | 0.00    |
| Cholesterol                                      | 8.69mg   | 2.90    |
| Sodium                                           | 503.53mg | 20.98   |
| Total Carbohydrate                               | 19.23g   | 7.40    |
| Dietary Fibre                                    | 0.1g     | 0.36    |
| Total Sugar                                      | 5.91g    | 11.82   |
| Includes Added Sugar                             | Og       | 0.00    |
| Protein                                          | 15.43g   | 30.86   |
| *% Daily Value (DV) tells you how much a nutrien |          |         |

6 Daily Value (DV) tells you how much a nutrient a serving of food contributes to a daily diet 200 calories a day"

NET WEIGHT

#### **Cooking Instructions**

In hot oil on medium heat (180°C) for 4-5 minutes or until golden brown.

1 Kg x 10 Packs Weight 10 Kg

40Feet Container 64 Carton Per Pallet Racking System 34 Carton Per Pallet