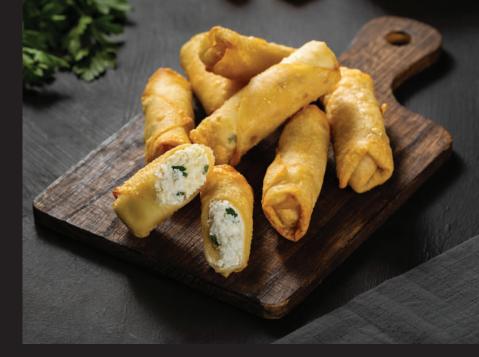

# CHICKEN SPRING ROLL

| [                                                |          |           |
|--------------------------------------------------|----------|-----------|
| Nutrition Fac                                    | cts      |           |
| 2.4 Servings per container<br>Serving size 100 g |          |           |
| Amount per serving                               |          |           |
| Calories                                         | 1        | 75 Kca    |
|                                                  | Daily    | / Value % |
| Total Fat                                        | 3.30g    | 4.71      |
| Saturated Fat                                    | 1.2g     | 6.00      |
| Trans Fat                                        | Og       | 0.00      |
| Cholesterol                                      | 5mg      | 1.67      |
| Sodium                                           | 300.49mg | 12.52     |
| Total Carbohydrate                               | 29.2g    | 11.23     |
| Dietary Fibre                                    | 1.8g     | 6.43      |
| Total Sugar                                      | 6.2g     | 12.40     |
| Includes Added Sugar                             | 0.65g    | 1.30      |
| Protein                                          | 7.10g    | 14.20     |