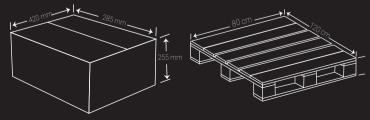

| 0.15g    | 0.30    |
| Includes Added Sugar                                                                                                                                                                                      | Og       | 0.00    |
| Protein                                                                                                                                                                                                   | 16.20g   | 32.40   |
| Protein         16.20g         32.40           *% Daily Value (DV) tells you how much a nutrient<br>in a serving of food contributes to a daily diet<br>2000 calories a dav"         2000 calories a dav" |          |         |





10 KG NET WEIGHT



2Kg x 5 Packs Weight 10 Kg



#### CHICKEN MORTADELLA with BLACK & PEPPER

**Fully Cooked** 

| Nutrition Fa                                     | acts     |            |
|--------------------------------------------------|----------|------------|
| 0.0 Servings per container<br>Serving size 100 g |          |            |
| Amount per serving                               |          |            |
| Calories                                         | 14       | 6Kcal      |
|                                                  | Daily \  | /alue %    |
| Total Fat                                        | 7.60g    | 10.86      |
| Saturated Fat                                    | 2.2g     | 11.00      |
| Trans Fat                                        | 0g       | 0.00       |
| Cholester