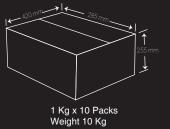

**Cooking Instructions** 

in hot oil on mediumheat at 180°C for 3 to 4 minutes or until golden brown.

1Kg x 10 Packs Weight 10 Kg