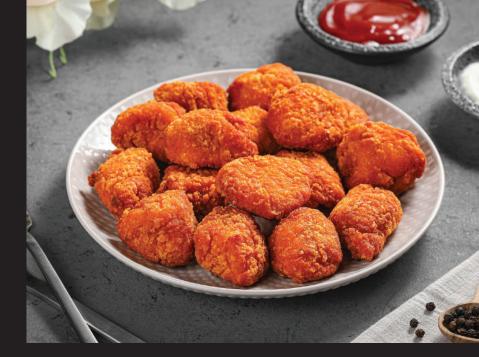

#### CRUNCHY WHOLE MUSCLE CHICKEN NUGGETS

HIGH IN PROTEIN | REDUCED FAT

| <b>Nutrition Facts</b>                         | s                      |
|------------------------------------------------|------------------------|
| 10 Servings per container<br>Serving size 100g |                        |
| Amount per serving Calories 2                  | 255.69 Kcal            |
| D<br>Total Fat 18.09 g                         | aily Value %<br>125.84 |
| Saturated Fat 6.02 g                           | 30.10                  |
| Trans Fat 0 g                                  | 0.00                   |
| Cholesterol 45.8 mg                            | 15.27                  |
| Sodium 436.96 mg                               | 18.21                  |
| Total Carbohydrate 8.5 g                       | 3.27                   |
| Dietary Fibre 0 g                              | 0.00                   |
| Total Sugar 1.21 g                             | 2.42                   |
| Includes Added Sugar 0 g                       | 0.00                   |
| Protein 14.72 g                                | 29.44                  |
|                                                |                        |