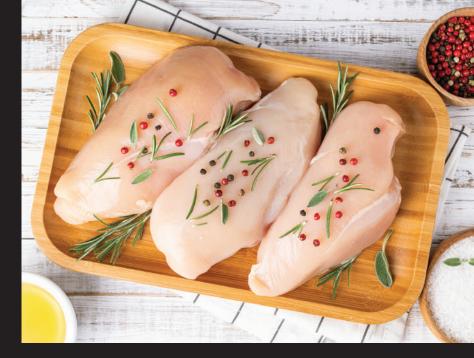

#### CALIBRATED TENDERIZED CHICKEN BREAST 4 OZ, 5 OZ ,6 OZ,8 OZ

| Nutrition Fa                                    | acts     |         |
|-------------------------------------------------|----------|---------|
| 10 Servings per container<br>Serving size 100 g |          |         |
| Amount per serving                              |          |         |
| Calories                                        | 88       | .5Kcal  |
|                                                 | Daily \  | /alue % |
| Total Fat                                       | 0.91g    | 1.30    |
| Saturated Fat                                   | Og       | 0.00    |
| Trans Fat                                       | Og       | 0.00    |
| Cholesterol                                     | 69.4mg   | 23.13   |
| Sodium                                          | 231.00mg | 9.63    |
| Total Carbohydrate                              | 0.68g    | 0.26    |
| Dietary Fibre                                   | 0.62g    | 2.21    |
| Total Sugar                                     | 0.1g     | 0.20    |
| Includes Added Sugar                            | Og       | 0.00    |
| Protein                                         | 19.41g   | 38.82   |