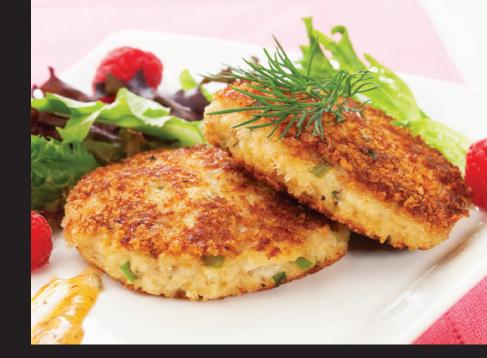

### MINI CHICKEN CORDON BLEU BITES

OVEN FRIENDLY

**HIGH IN PROTEIN** 

| Nutrition Fa                                    | acts     |         |
|-------------------------------------------------|----------|---------|
| 10 Servings per container<br>Serving size 100 g |          |         |
| Amount per serving                              |          |         |
| Calories                                        | 156.     | 88Kcal  |
|                                                 | Daily \  | /alue % |
| Total Fat                                       | 2.44g    | 3.49    |
| Saturated Fat                                   | 0.85g    | 4.25    |
| Trans Fat                                       | Og       | 0.00    |
| Cholesterol                                     | 52.6mg   | 17.53   |
| Sodium                                          | 585.00mg | 24.38   |
| Total Carbohydrate                              | 17.9g    | 6.88    |
| Dietary Fibre                                   | 1.86g    | 6.64    |
| Total Sugar                                     | 0.1g     | 0.20    |
| Includes Added Sugar                            | Og       | 0.00    |
| Protein                                         | 15.82g   | 31.64   |
|                                                 |          |         |

\*% Daily Value (DV) tells you how much a nutrient in a serving of food contributes to a daily diet 2000 calories a day"

10 KG NET WEIGHT

#### **Cooking Instructions**

In hot oil (180°C) for 4-6 minutes or until golden brown.

1 Kg x 10 Packs Weight 10 Kg