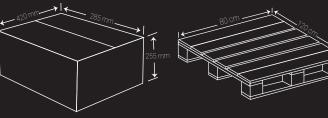

#### **Cooking Instructions**

In hot oil on medium heat (180°C) for 4-5 minutes or until golden brown.

1 Kg x 10 Packs Weight 10 Kg

40Feet Container 64 Carton Per Pallet Racking System 34 Carton Per Pallet

<sup>\*%</sup> Daily Value (DV) tells you how much a nutrient in a serving of food contributes to a daily diet 2000 calories a day"

40Feet Container 72 Carton Per Pallet Racking System 45 Carton Per Pallet