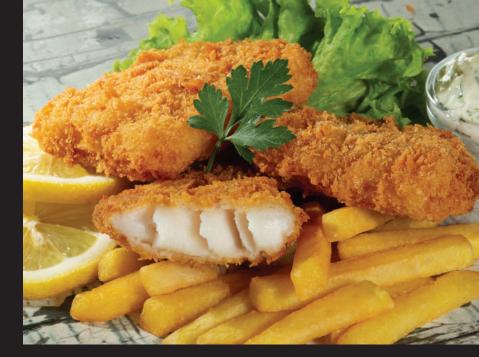

### **BREADED CHICKEN BURGERS(55G/75G)**

HIGH IN PROTEIN REDUCED FAT

| Nutrition Facts                            |           |               |  |
|--------------------------------------------|-----------|---------------|--|
| 10 Servings per conta<br>Serving size 100g | ainer     |               |  |
| Amount per serving <b>Calories</b>         |           | 183.4 Kcal    |  |
|                                            |           | Daily Value % |  |
| Total Fat                                  | 11.40 g   | 16.29         |  |
| Saturated Fat                              | 4.56 g    | 22.80         |  |
| Trans Fat                                  | Оg        | 0.00          |  |
| Cholesterol                                | 49 mg     | 16.33         |  |
| Sodium                                     | 278.80 mg | 12.00         |  |
| Total Carbohydrate                         | 7.52 g    | 2.89          |  |
| Dietary Fibre                              | Оg        | 0.00          |  |
| Total Sugar                                | Оg        | 0.00          |  |
| Includes Added Suga                        | ır Og     | 0.00          |  |
| Protein                                    | 12.68 g   | 25.36         |  |
|                                            |           |               |  |
| Vitamin D                                  | 0 mcg     | 0.00          |  |
| Calcium                                    | 39.90 mg  | 3.99          |  |
| Iron                                       | 13.30 mg  | 95.00         |  |
| Potassium                                  | 315.00 mg | 15.75         |  |