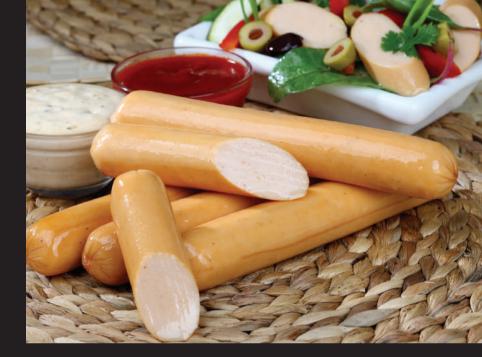

### PREMIUM CHICKEN HOTDOG 80G

**BEST WHEN PAN GRILLED** 

HIGH IN PROTEIN

**Fully Cooked** 

| Nutrition Facts                                   |        |       |
|---------------------------------------------------|--------|-------|
| 8 Servings per container<br>Serving size 100 g    |        |       |
| Amount per serving                                |        |       |
| Calories 123.8                                    |        |       |
| Daily Value %                                     |        |       |
| Total Fat                                         | 4.7g   | 6.71  |
| Saturated Fat                                     | 1.34g  | 6.70  |
| Trans Fat                                         | Og     | 0.00  |
| Cholesterol                                       | 35.4mg | 11.80 |
| Sodium                                            | 551mg  | 22.96 |
| Total Carbohydrate                                | 4.61g  | 1.77  |
| Dietary Fibre                                     | Og     | 0.00  |
| Total Sugar                                       | Og     | 0.00  |
| Includes Added Sugar                              | Og     | 0.00  |
| Protein                                           | 15.78g | 31.56 |
| *% Daily Value (DV) tells you how much a nutrient |        |       |

8 KG NET WEIGHT

#### **Cooking Instructions**

PAN FRY

Fry the Chicken Sausage on a hot pan smeared with oil and cook for 5 to 6 minutes by turning the sides on a medium heat.

400G x 20 Packs Weight 8 Kg