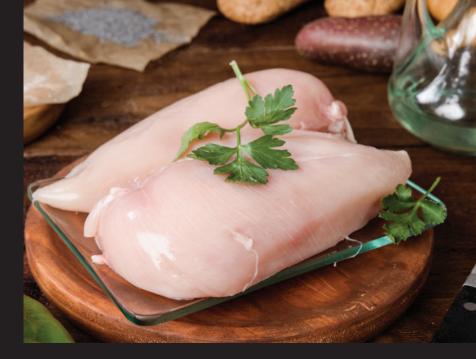

## **POULTRY PRODUCTS**

### **BREADED CHICKEN BURGERS(55G/75G)**

HIGH IN PROTEIN REDUCED FAT

| Nutrition Facts                            |           |               |  |
|--------------------------------------------|-----------|---------------|--|
| 10 Servings per conta<br>Serving size 100g | ainer     |               |  |
| Amount per serving <b>Calories</b>         |           | 183.4 Kcal    |  |
|                                            |           | Daily Value % |  |
| Total Fat                                  | 11.40 g   | 16.29         |  |
| Saturated Fat                              | 4.56 g    | 22.80         |  |
| Trans Fat                                  | Оg        | 0.00          |  |
| Cholesterol                                | 49 mg     | 16.33         |  |
| Sodium                                     | 278.80 mg | 12.00         |  |
| Total Carbohydrate                         | 7.52 g    | 2.89          |  |
| Dietary Fibre                              | Оg        | 0.00          |  |
| Total Sugar                                | Оg        | 0.00          |  |
| Includes Added Suga                        | ır Og     | 0.00          |  |
| Protein                                    | 12.68 g   | 25.36         |  |
|                                            |           |               |  |
| Vitamin D                                  | 0 mcg     | 0.00          |  |
| Calcium                                    | 39.90 mg  | 3.99          |  |
| Iron                                       | 13.30 mg  | 95.00         |  |
| Potassium                                  | 315.00 mg | 15.75         |  |